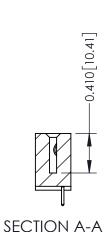

## **Contact Detail**

521-P.C. Tail .025 Sq.(0.64 Sq.) - Tail LG=.160(4.06) .100 [2.54] Contact Spacing x .200 [5.08] Row Spacing