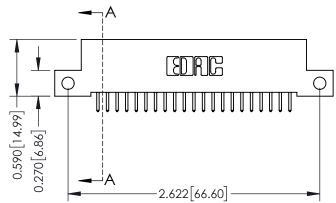

## **Mounting Option**

12-.128 (3.25) Dia. Side Mounting Holes

## **Contact Detail**

521-P.C. Tail .025 Sq.(0.64 Sq.) - Tail LG=.160(4.06) .100 [2.54] Contact Spacing x .200 [5.08] Row Spacing





## 342 / 392 Card Edge Connector Part Number: 342-021-521-112

YOUR CONNECTION TO QUALITY & SERVICE

|    | DRAWN: J.LEE DATE: OCI. 06/ |       |        |  |  |  |
|----|-----------------------------|-------|--------|--|--|--|
|    | CHECKED:                    | DATE: |        |  |  |  |
|    | SCALE: NTS                  | SHEET | 1 OF 3 |  |  |  |
| ED | DRAWING NUMBER              |       | ISSUE  |  |  |  |
|    | 342 Assembly                |       | 1      |  |  |  |

**See Accompanying Pages for:** 

- **Contact Bend Details**
- **Mounting Options**



342 ENG MASTER

THIS IS A C.A.D. GENERATED DRAWING DO NOT MAKE MANUAL REVISIONS TO MASTER. ISSUE NUMBER

ORIGINAL

1



| 342 / 392 Series Card Edge Connector Contact Bend Detail