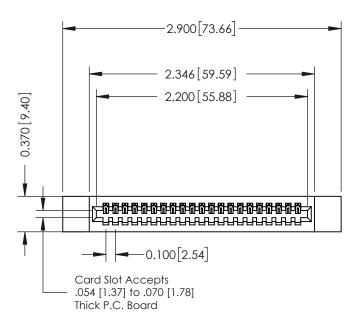

## 342 / 392 Card Edge Connector Part Number: 342-021-521-112

YOUR CONNECTION TO QUALITY & SERVICE

|    | DRAWN: J.LEE DATE: OCI. 06/ |       |        |  |  |  |
|----|-----------------------------|-------|--------|--|--|--|
|    | CHECKED:                    | DATE: |        |  |  |  |
|    | SCALE: NTS                  | SHEET | 1 OF 3 |  |  |  |
| ED | DRAWING NUMBER              |       | ISSUE  |  |  |  |
|    | 342 Assembly                |       | 1      |  |  |  |