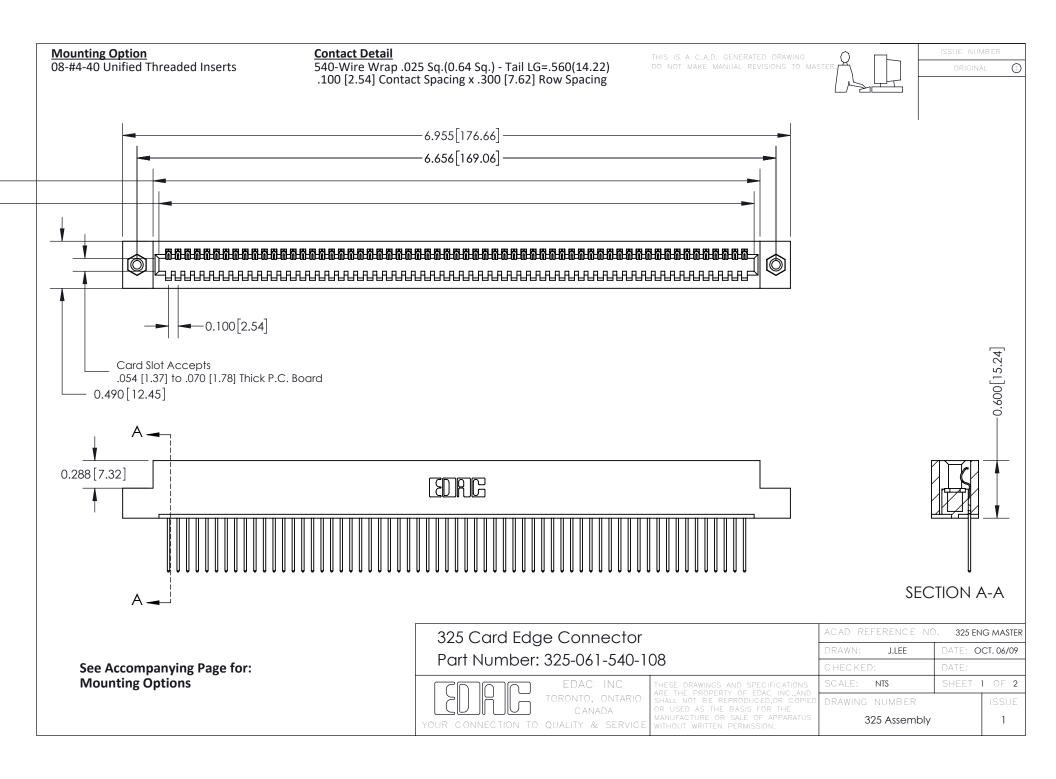

THIS IS A C.A.D. GENERATED DRAWING
DO NOT MAKE MANUAL REVISIONS TO MASTER.

ISSUE NUMBER

ORIGINAL

1

| 325 Card Edge Connector<br>Mounting Options |                                                                                                                                                                                                 | ACAD REFERENCE NO. 325 ENG MASTER |             |         |           |
|---------------------------------------------|-------------------------------------------------------------------------------------------------------------------------------------------------------------------------------------------------|-----------------------------------|-------------|---------|-----------|
|                                             |                                                                                                                                                                                                 | DRAWN:                            | J.LEE       | DATE: O | CT. 06/09 |
|                                             |                                                                                                                                                                                                 | CHECKED:                          |             | DATE:   |           |
| TORONTO, ONTARIO CANADA                     | THESE DRAWINGS AND SPECIFICATIONS ARE THE PROPERTY OF EDAC INC.,AND SHALL NOT BE REPRODUCED,OR COPIED OR USED AS THE BASIS FOR THE MANUFACTURE OR SALE OF APPARATUS WITHOUT WRITTEN PERMISSION. | SCALE:                            | NTS         | SHEET : | 2 OF 2    |
|                                             |                                                                                                                                                                                                 | DRAWING                           | NUMBER      |         | ISSUE     |
|                                             |                                                                                                                                                                                                 | 3                                 | 25 Assembly |         | 1         |