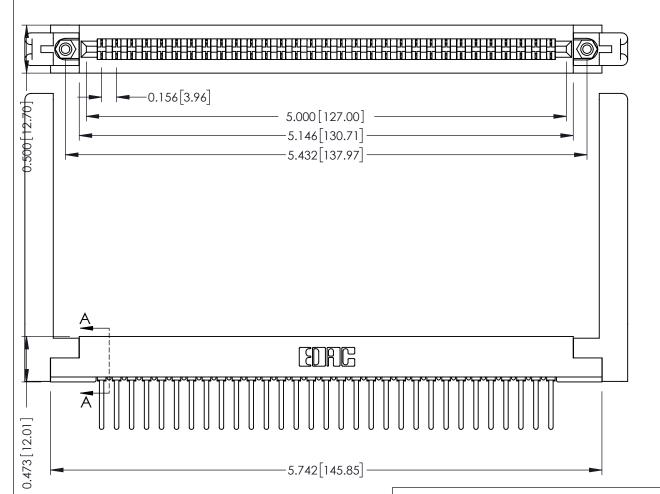

THIS IS A C.A.D. GENERATED DRAWING DO NOT MAKE MANUAL REVISIONS TO MASTER.

ORIGINAL

.156 [3.96] Contact Spacing x .200 [5.08] Row Spacing

**SECTION A-A** 

**See Accompanying Pages for:** 

- **Contact Bend Details**
- **Mounting Options**

307 / 357 Card Edge Connector Part Number: 307-031-441-178

**EDAC INC** TORONTO, ONTARIO CANADA

THESE DRAWINGS AND SPECIFICATIONS ARE THE PROPERTY OF EDAC INC.,AND SHALL NOT BE REPRODUCED, OR COPIED OR USED AS THE BASIS FOR THE MANUFACTURE OR SALE OF APPARATUS WITHOUT WRITTEN PERMISSION.

| ACAD REFERENCE NO. | 307 ENG MASTER   |
|--------------------|------------------|
| DRAWN: J.LEE       | DATE: AUG. 11/09 |
| CHECKED:           | DATE:            |
| SCALE: NTS         | SHEET 1 OF 3     |
| DRAWING NUMBER     | ISSUE            |
| 307 Assembly       | 1                |