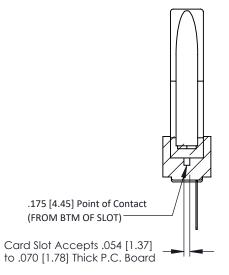

THIS IS A C.A.D. GENERATED DRAWING DO NOT MAKE MANUAL REVISIONS TO MASTER.

ORIGINAL

.156 [3.96] Contact Spacing x .200 [5.08] Row Spacing

**SECTION A-A** 

**See Accompanying Pages for:** 

- **Contact Bend Details**
- **Mounting Options**