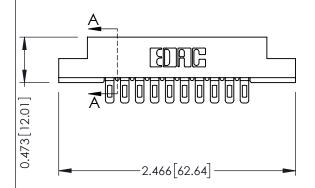

THIS IS A C.A.D. GENERATED DRAWING

ISSUE NUMBER

ORIGINAL

**See Accompanying Pages for:** 

- Contact Bend Details
- Mounting Options

.175 [4.45] Point of Contact
(FROM BTM OF SLOT)

Card Slot Accepts .054 [1.37]
to .070 [1.78] Thick P.C. Board

307 / 357 Card Edge Connector

Part Number: 307-010-501-107

EDAC INC
TORONTO, ONTARIO
CANADA

ACA

DRA

CHE

CHE

CANADA