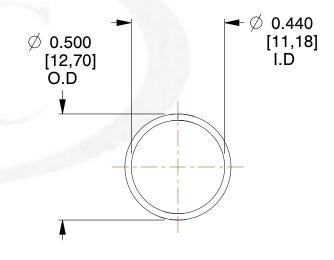

## **NOTES:**

Material : Music Wire
Finish : Glod Irridite

3. Ends: Closed

4. Total Coils: 10.000

Sugg. Max. Deflection: 0.880 (in)
Sugg. Max. Load: 2.300 (lbs)

7. All Drawing Dimensions are in Inches [mm]