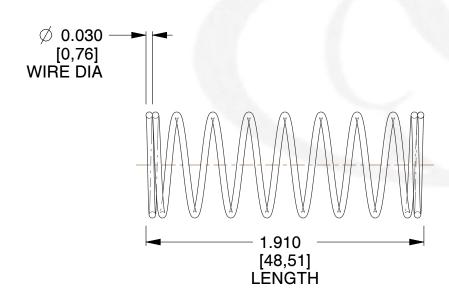

## **NOTES:**

Material : Music Wire
Finish : Glod Irridite

3. Ends: Closed

4. Total Coils: 10.000

Sugg. Max. Deflection: 0.880 (in)
Sugg. Max. Load: 2.300 (lbs)

7. All Drawing Dimensions are in Inches [mm]