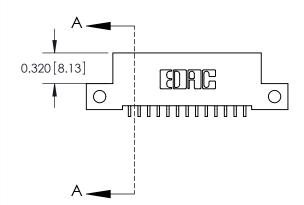

842/892 Series High Temp Card Edge Connector Part Number: 892-013-559-112

YOUR CONNECTION TO QUALITY & SERVICE

842 ENG MASTER J.LEE DATE: OCT. 06/09 SHEET 1 OF 3

842 Assembly

SECTION A-A

THIS IS A C.A.D. GENERATED DRAWING DO NOT MAKE MANUAL REVISIONS TO MASTER