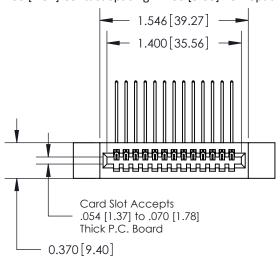

842/892 Series High Temp Card Edge Connector Part Number: 892-013-559-112

YOUR CONNECTION TO QUALITY & SERVICE

842 ENG MASTER J.LEE DATE: OCT. 06/09 SHEET 1 OF 3

842 Assembly

SECTION A-A

THIS IS A C.A.D. GENERATED DRAWING DO NOT MAKE MANUAL REVISIONS TO MASTER