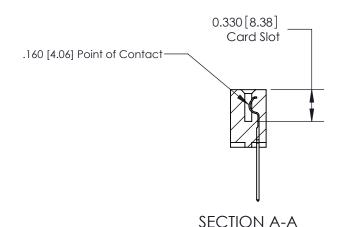

## **Contact Detail**

540-Wire Wrap .025 Sq.(0.64 Sq.) - Tail LG=.560(14.22) .156 [3.96] Contact Spacing x .200 [5.08] Row Spacing

> 2.806 [71.27] 2.660[67.56] -Card Slot Accepts .054 [1.37] to .070 [1.78] Thick P.C. Board 0.370 [9.40]