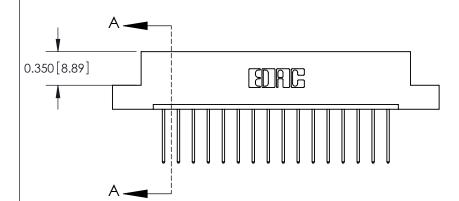

## **Contact Detail**

540-Wire Wrap .025 Sq.(0.64 Sq.) - Tail LG=.560(14.22) .156 [3.96] Contact Spacing x .200 [5.08] Row Spacing

> 2.806 [71.27] 2.660[67.56] -Card Slot Accepts .054 [1.37] to .070 [1.78] Thick P.C. Board 0.370 [9.40]