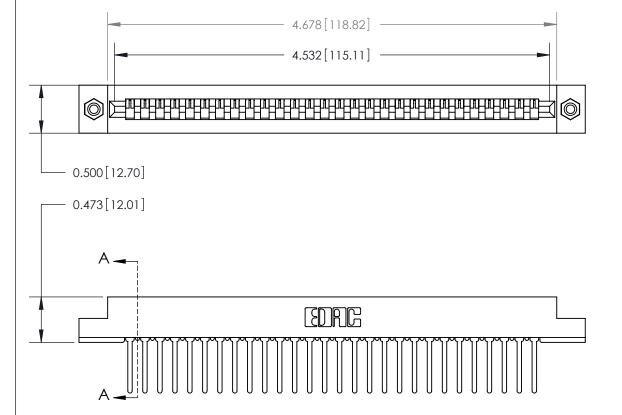

**Mounting Option** 

#4-40 Unified Threaded Inserts

## **Contact Detail**

Wire Wrap .046x.013(1.17x0.33) - Tail LG=.520(13.21)

.156 [3.96] Contact Spacing x .200 [5.08] Row Spacing

**SECTION A-A** 

.095 [2.41] Point of Contact (Measured from bottom of Card Slot)

Card Slot Accepts .054 [1.37] to .070 [1.78] Thick P.C. Board

**See Accompanying Page for:** 

**Contact Bend Details** 

807/857 Series High Temp Card Edge Connector Part Number: 857-028-447-108

YOUR CONNECTION TO QUALITY & SERVICE