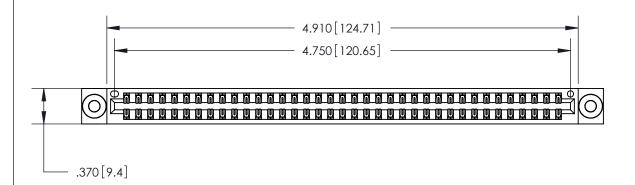

846/896 SERIES HIGH TEMP CARD EDGE CONNECTOR PART NUMBER: 846-074-560-803

YOUR CONNECTION TO QUALITY & SERVICE

**EDAC INC** TORONTO, ONTARIO CANADA

THESE DRAWINGS AND SPECIFICATIONS ARE THE PROPERTY OF EDAC INC.,AND SHALL NOT BE REPRODUCED, OR COPIED OR USED AS THE BASIS FOR THE MANUFACTURE OR SALE OF APPARATUS WITHOUT WRITTEN PERMISSION.

| ACAD REFERENCE NO. | 846-ENG-MASTER   |
|--------------------|------------------|
| DRAWN: J.LEE       | DATE: APR. 22/09 |
| CHECKED:           | DATE:            |
| SCALE: 1:1         | SHEET 1 OF 2     |
| DRAWING NUMBER     | ISSUE            |
| 846-ENG-MASTER     | 1                |