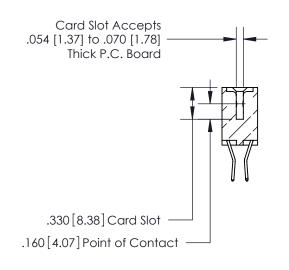

<u>Contact Dimensions:</u> 560-Extender Board Bend (Code 523 Contacts) See Sheet 2 for Contact Code 555, 556, 558, 559, 560 Dimensions

THIS IS A C.A.D. GENERATED DRAWING DO NOT MAKE MANUAL REVISIONS TO MASTER.

**Contact Code 560** 

INSULATOR MATERIAL: THERMOPLASTIC POLYESTER, UL 94V-0 CONTACT MATERIAL; COPPER, NICKEL, TIN ALLOY CA-725 CONTACT PLATING: GOLD ON THE MATING AREA, TIN-LEAD ON THE CONTACT TAILS, NICKEL UNDERPLATE