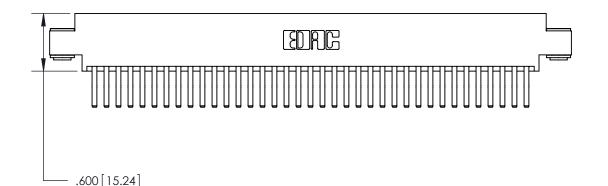

846/896 SERIES HIGH TEMP CARD EDGE CONNECTOR PART NUMBER: 846-074-560-803

YOUR CONNECTION TO QUALITY & SERVICE

**EDAC INC** TORONTO, ONTARIO CANADA

THESE DRAWINGS AND SPECIFICATIONS ARE THE PROPERTY OF EDAC INC.,AND SHALL NOT BE REPRODUCED, OR COPIED OR USED AS THE BASIS FOR THE MANUFACTURE OR SALE OF APPARATUS WITHOUT WRITTEN PERMISSION.

| ACAD REFERENCE NO. | 846-ENG-MASTER   |
|--------------------|------------------|
| DRAWN: J.LEE       | DATE: APR. 22/09 |
| CHECKED:           | DATE:            |
| SCALE: 1:1         | SHEET 1 OF 2     |
| DRAWING NUMBER     | ISSUE            |
| 846-ENG-MASTER     | 1                |