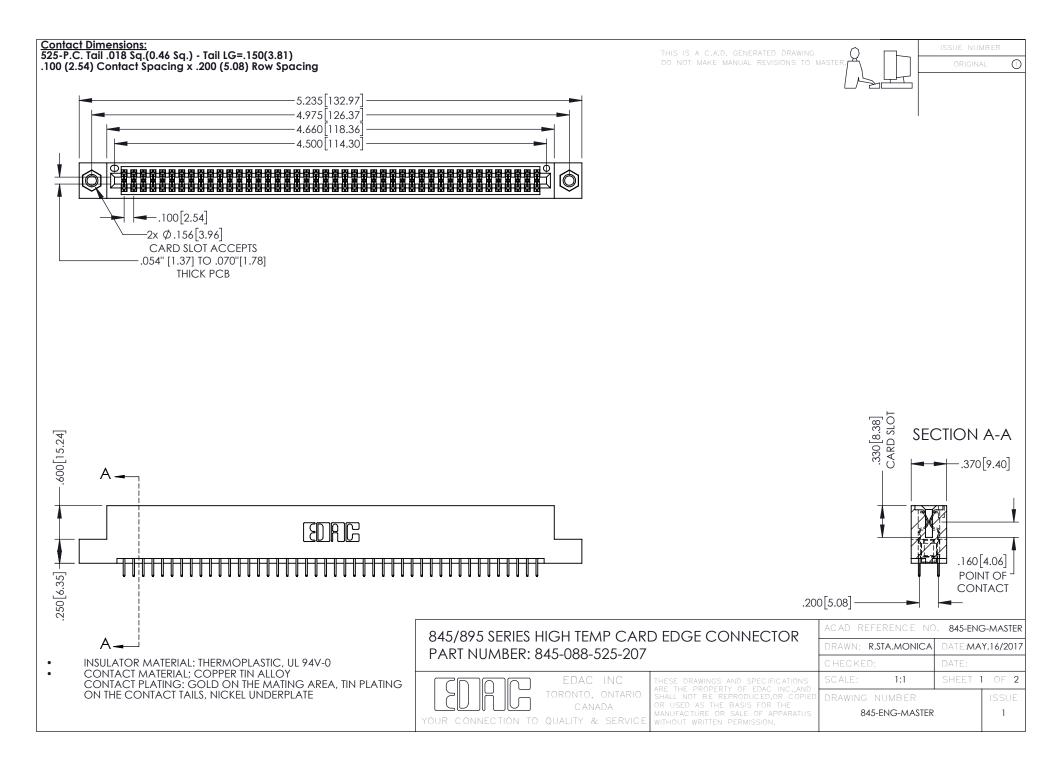

- INSULATOR MATERIAL: THERMOPLASTIC POLYESTER, UL 94V-0 DAP MATERIAL AVAILABLE UPON REQUEST
- CONTACT MATERIAL; COPPER ALLOY

**Contact Code 558** 

CONTACT PLATING: GOLD ON THE MATING AREA, TIN PLATING ON THE CONTACT TAILS, NICKEL UNDERPLATE

## 845/895 SERIES HIGH TEMP CARD EDGE CONNECTOR CONTACT CODE 555,556,558,559,560 DIMENSIONS

YOUR CONNECTION TO QUALITY & SERVICE

Contact Code 559

|   | ACAD REFERENCE NO   | . 845-ENG-MASTER |
|---|---------------------|------------------|
|   | DRAWN: R.STA.MONICA | DATE:MAY.16/2017 |
|   | CHECKED:            | DATE:            |
|   | SCALE: 1:1          | SHEET 2 OF 2     |
| D | DRAWING NUMBER      | ISSUE            |

Contact Code 560

845-ENG-MASTER