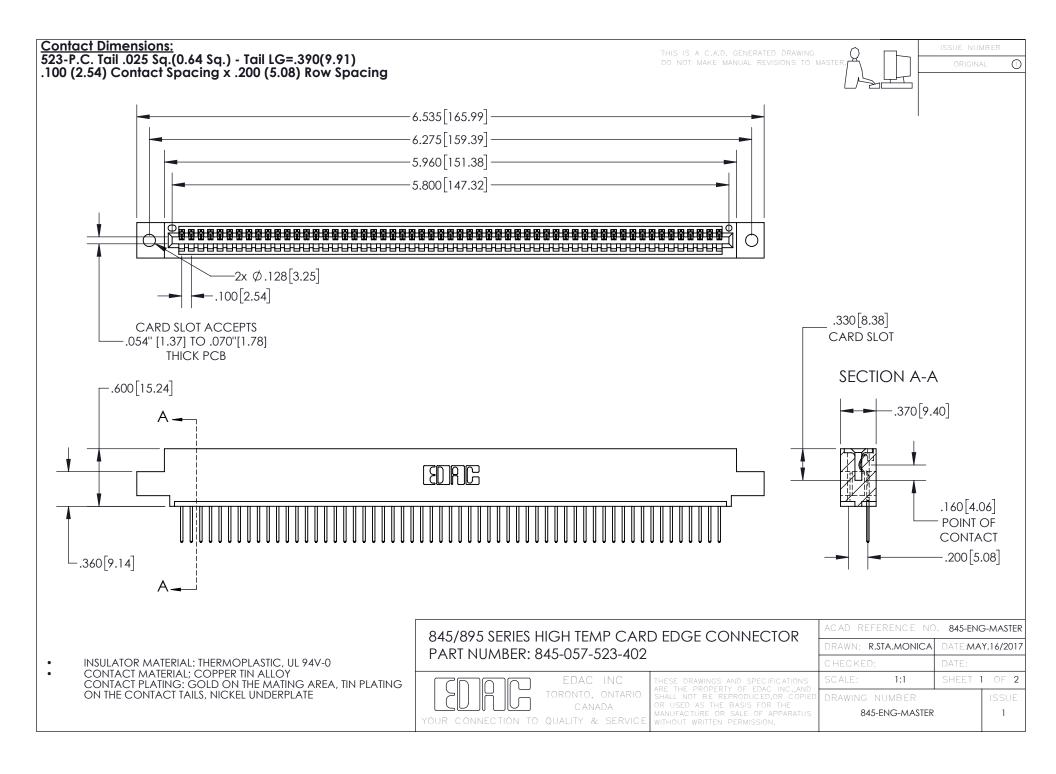

INSULATOR MATERIAL: THERMOPLASTIC POLYESTER, UL 94V-0 DAP MATERIAL AVAILABLE UPON REQUEST

**Contact Code 558** 

CONTACT MATERIAL; COPPER ALLOY CONTACT PLATING: GOLD ON THE MATING AREA, TIN PLATING ON THE CONTACT TAILS, NICKEL UNDERPLATE

## 845/895 SERIES HIGH TEMP CARD EDGE CONNECTOR CONTACT CODE 555,556,558,559,560 DIMENSIONS

YOUR CONNECTION TO QUALITY & SERVICE

Contact Code 559

|   | ACAD REFERENCE NO. 845-ENG-MASTER |                  |  |
|---|-----------------------------------|------------------|--|
|   | DRAWN: R.STA.MONICA               | DATE:MAY.16/2017 |  |
|   | CHECKED:                          | DATE:            |  |
|   | SCALE: 1:1                        | SHEET 2 OF 2     |  |
| D | DRAWING NUMBER                    | ISSUE            |  |

Contact Code 560