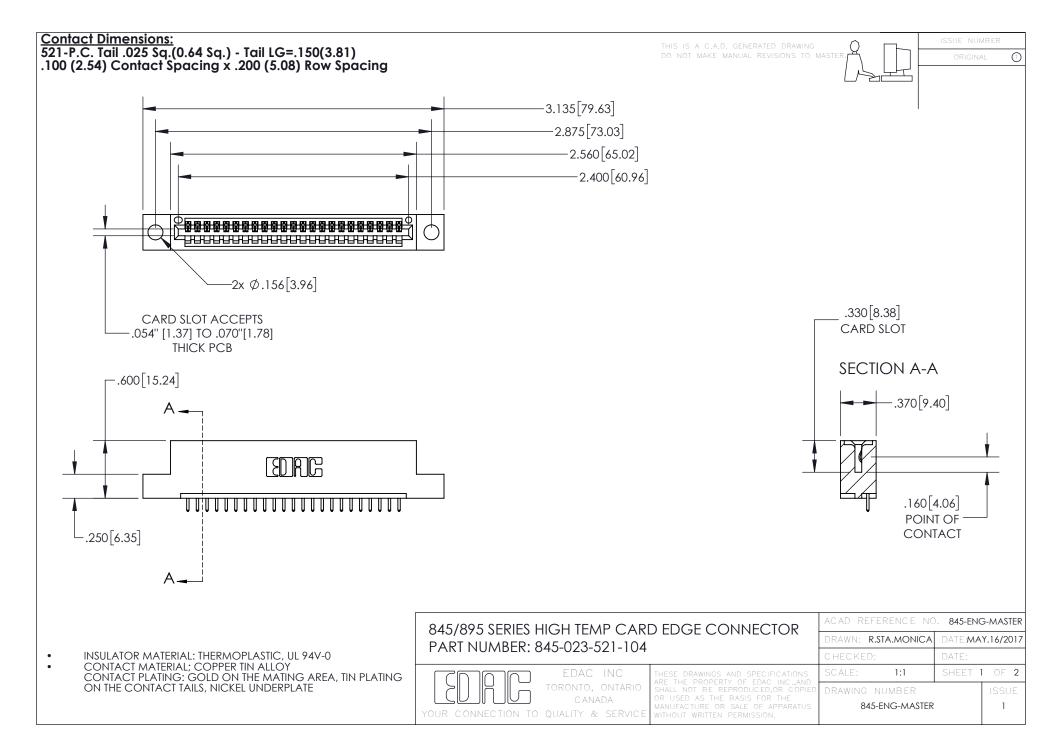

- INSULATOR MATERIAL: THERMOPLASTIC POLYESTER, UL 94V-0 DAP MATERIAL AVAILABLE UPON REQUEST
- CONTACT MATERIAL; COPPER ALLOY

CONTACT PLATING: GOLD ON THE MATING AREA, TIN PLATING ON THE CONTACT TAILS, NICKEL UNDERPLATE

## 845/895 SERIES HIGH TEMP CARD EDGE CONNECTOR CONTACT CODE 555,556,558,559,560 DIMENSIONS

YOUR CONNECTION TO QUALITY & SERVICE

|   | ACAD REFERENCE NO. 845-ENG-MASTER |                  |
|---|-----------------------------------|------------------|
|   | DRAWN: R.STA.MONICA               | DATE:MAY.16/2017 |
|   | CHECKED:                          | DATE:            |
| D | SCALE: 1:1                        | SHEET 2 OF 2     |
|   | DRAWING NUMBER                    | ISSUE            |

845-ENG-MASTER