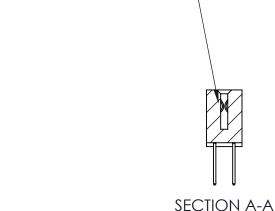

842 Assembly

THIS IS A C.A.D. GENERATED DRAWING DO NOT MAKE MANUAL REVISIONS TO MASTER

ORIGINAL (1)

| 842/892 Series High Temp Card Edge Connector<br>Contact Bend Detail |                                                                   | ACAD REFERENCE NO. 842 ENG MASTER |             |                  |        |
|---------------------------------------------------------------------|-------------------------------------------------------------------|-----------------------------------|-------------|------------------|--------|
|                                                                     |                                                                   | DRAWN:                            | J.LEE       | DATE: OCT. 06/09 |        |
|                                                                     |                                                                   | CHECKE                            | ):          | DATE:            |        |
| EDAC INC                                                            | THESE DRAWINGS AND SPECIFICATIONS ARE THE PROPERTY OF EDAC INCAND | SCALE:                            | NTS         | SHEET :          | 2 OF 3 |
| TORONTO, ONTARIO                                                    | SHALL NOT BE REPRODUCED, OR COPIED OR USED AS THE BASIS FOR THE   | DRAWING                           | NUMBER      |                  | ISSUE  |
| YOUR CONNECTION TO QUALITY & SERVICE                                | MANUFACTURE OR SALE OF APPARATUS WITHOUT WRITTEN PERMISSION.      | 8                                 | 42 Assembly |                  | 1      |