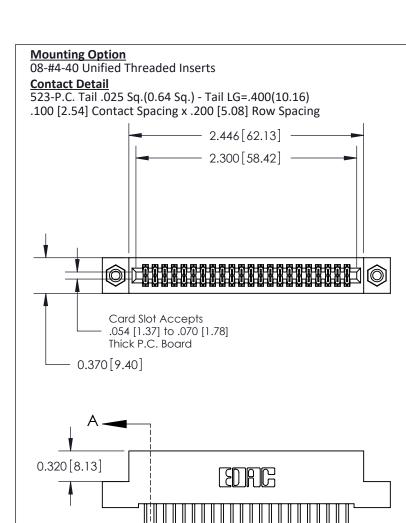

THIS IS A C.A.D. GENERATED DRAWING DO NOT MAKE MANUAL REVISIONS TO MASTER

ISSUE NUMBER

ORIGINAL

1

| 842/892 Series High Temp Card Edge Co<br>Mounting Options  | DRAWN: J.LEE DATE: OCT. 06/09  CHECKED: DATE: |
|------------------------------------------------------------|-----------------------------------------------|
| EDAC INC THESE DRAWINGS AND S ARE THE PROPERTY OF          |                                               |
|                                                            | DUCED,OR COPIED DRAWING NUMBER ISSUE          |
| YOUR CONNECTION TO QUALITY & SERVICE WITHOUT WRITTEN PERMI |                                               |