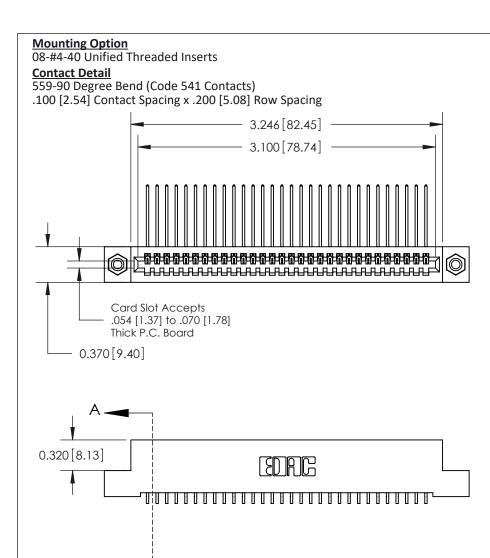

ACAD REFERENCE NO.

J.LEE

SECTION A-A

842 ENG MASTER

DATE: OCT. 06/09

**See Accompanying Pages for:** 

- **Contact Bend Details**
- **Mounting Options**

THIS IS A C.A.D. GENERATED DRAWING DO NOT MAKE MANUAL REVISIONS TO MASTER

THIS IS A C.A.D. GENERATED DRAWING
DO NOT MAKE MANUAL REVISIONS TO MASTER

ISSUE NUMBER

ORIGINAL

1

| 842/892 Series High Temp Card Edge Co<br>Mounting Options  | DRAWN: J.LEE DATE: OCT. 06/09  CHECKED: DATE: |
|------------------------------------------------------------|-----------------------------------------------|
| EDAC INC THESE DRAWINGS AND S ARE THE PROPERTY OF          |                                               |
|                                                            | DUCED,OR COPIED DRAWING NUMBER ISSUE          |
| YOUR CONNECTION TO QUALITY & SERVICE WITHOUT WRITTEN PERMI |                                               |