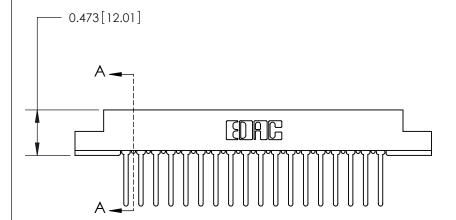

## **Contact Detail**

Wire Wrap .046x.013(1.17x0.33) - Tail LG=.520(13.21) .156 [3.96] Contact Spacing x .200 [5.08] Row Spacing

- 3.118<sup>[79.20]</sup> -2.972[75.49] -0.343[8.71]

**SECTION A-A** 

.095 [2.41] Point of Contact (Measured from bottom of Card Slot)