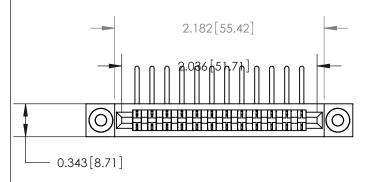

## **Contact Detail**

90 Degree Bend (Code 541 Contacts)

.156 [3.96] Contact Spacing x .200 [5.08] Row Spacing

**See Accompanying Page for:** 

**Contact Bend Details** 

.175 [4.45] Point of Contact (Measured from bottom of Card Slot)

Card Slot Accepts .054 [1.37] to .070 [1.78] Thick P.C. Board

807/857 Series High Temp Card Edge Connector Part Number: 807-012-557-103

YOUR CONNECTION TO QUALITY & SERVICE

| ACAD REFERENCE NO. 807 ENG MASTER |                  |
|-----------------------------------|------------------|
| DRAWN: J.LEE                      | DATE: AUG. 11/09 |
| CHECKED:                          | DATE:            |
| SCALE: NTS                        | SHEET 1 OF 2     |
| DRAWING NUMBER                    | ISSUE            |
| 807 Assembly                      | 1                |