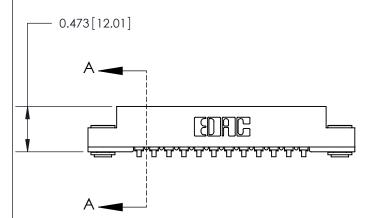

**Mounting Option** 

.116 (2.95) I.D. Floating Eyelets

## **Contact Detail**

90 Degree Bend (Code 541 Contacts)

.156 [3.96] Contact Spacing x .200 [5.08] Row Spacing





**See Accompanying Page for:** 

**Contact Bend Details** 



.175 [4.45] Point of Contact (Measured from bottom of Card Slot)

Card Slot Accepts .054 [1.37] to .070 [1.78] Thick P.C. Board

807/857 Series High Temp Card Edge Connector Part Number: 807-012-557-103

YOUR CONNECTION TO QUALITY & SERVICE

| ACAD REFERENCE NO. 807 ENG MASTER |                  |
|-----------------------------------|------------------|
| DRAWN: J.LEE                      | DATE: AUG. 11/09 |
| CHECKED:                          | DATE:            |
| SCALE: NTS                        | SHEET 1 OF 2     |
| DRAWING NUMBER                    | ISSUE            |
| 807 Assembly                      | 1                |

SECTION A-A