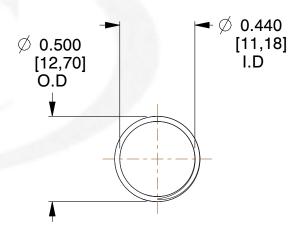

## **NOTES:**

1. Material: Stainless Steel

2. Finish: Glod Irridite

3. Ends: Closed and Ground

4. Total Coils: 10.000

5. Sugg. Max. Deflection: 0.940 (in) 6. Sugg. Max. Load: 2.300 (lbs)

7. All Drawing Dimensions are in Inches [mm]