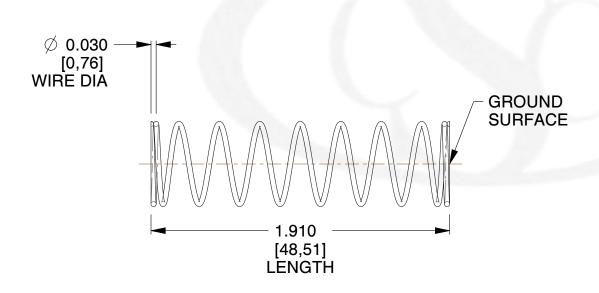

## **NOTES:**

1. Material: Stainless Steel

2. Finish: Glod Irridite

3. Ends: Closed and Ground

4. Total Coils: 10.000

5. Sugg. Max. Deflection: 0.940 (in) 6. Sugg. Max. Load: 2.300 (lbs)

7. All Drawing Dimensions are in Inches [mm]