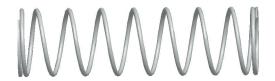

## **NOTES:**

1. Material: Stainless Steel

2. Finish: Glod Irridite

3. Ends: Closed and Ground

4. Total Coils: 10.000

5. Sugg. Max. Deflection: 0.940 (in) 6. Sugg. Max. Load: 2.300 (lbs)

7. All Drawing Dimensions are in Inches [mm]