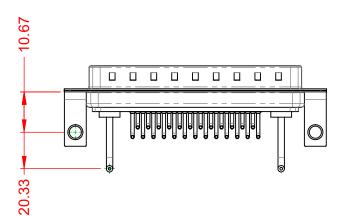

.XX ±0.13 .XXX ±0.05



| ISSUE NUMBER |  |
|--------------|--|
| ORIGINAL     |  |

(1)





NOTES:

MATERIAL: HOUSING: SHELL: CONTACT:

WITHSTANDING VOLTAGE:

THERMOPLASTIC POLYESTER, UL94V-0 STEEL, NICKEL PLATED COPPER ALLOY, GOLD FLASH PLATED



OPERATING TEMPERATURE: $-55^{\circ}C \sim 125^{\circ}C$ POWER/CO-AX CONTACT RATING:10A (CURRENT)(IF PRESENT)SIGNAL CONTACT CURRENT RATING:5A PER CONTACTSIGNAL CONTACT RESISTANCE:10m $\Omega$  MAX.INSULATOR RESISTANCE:5000M $\Omega$  min.DIELECTRICDIELECTRIC

1000V AC rms



|           |             |                                                                                                                                       | SW REFERENCE NO.: 629 COMBO ASSEMBLY |            |       |  |
|-----------|-------------|---------------------------------------------------------------------------------------------------------------------------------------|--------------------------------------|------------|-------|--|
|           | COMBINATION | DRAWN: C.B