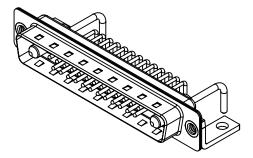

.XX ±0.13 .XXX ±0.05

| ISSUE NUMBER |  |
|--------------|--|
| ORIGINAL     |  |

(1)

NOTES:

MATERIAL: HOUSING: SHELL: CONTACT:

WITHSTANDING VOLTAGE:

THERMOPLASTIC POLYESTER, UL94V-0 STEEL, NICKEL PLATED COPPER ALLOY, GOLD FLASH PLATED

OPERATING TEMPERATURE: $-55^{\circ}C \sim 125^{\circ}C$ POWER/CO-AX CONTACT RATING:10A (CURRENT)(IF PRESENT)SIGNAL CONTACT CURRENT RATING:5A PER CONTACTSIGNAL CONTACT RESISTANCE:10m $\Omega$  MAX.INSULATOR RESISTANCE:5000M $\Omega$  min.DIELECTRICDIELECTRIC

1000V AC rms

|           |             |                                                                                                                                       | SW REFERENCE NO.: 629 COMBO ASSEMBLY |            |       |  |
|-----------|-------------|---------------------------------------------------------------------------------------------------------------------------------------|--------------------------------------|------------|-------|--|
|           | COMBINATION | DRAWN: C.B                                                                                                                            | DATE: JAN. 01/20                     | 19         |       |  |
|           |             |                                                                                                                                       | CHECKED:                             | DATE:      |       |  |
| 0         | EDAC INC    | THESE DRAWINGS AND SPECIFICATIONS<br>ARE THE PROPERTY OF EDAC INC.,AND                                                                | SCALE: (IN C.A.D. 1:1)               | SHEET 1 OF | 2     |  |
| ES<br>CY. |             | SHALL NOT BE REPRODUCED, OR COPIED<br>OR USED AS THE BASIS FOR THE<br>MANUFACTURE OR SALE OF APPARATUS<br>WITHOUT WRITTEN PERMISSION. | DRAWING NUMBER: 629-27W2250-1N4      |            | ISSUE |  |
|           |             |                                                                                                                                       | PART NUMBER: 629-27W                 | 2250-1N4   | 1     |  |