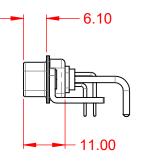

.XX ±0.13 .XXX ±0.05



| ISSUE NUMBER |  |
|--------------|--|
| ORIGINAL     |  |

(1)





NOTES:

MATERIAL: HOUSING: SHELL: CONTACT:

WITHSTANDING VOLTAGE:

THERMOPLASTIC POLYESTER, UL94V-0 STEEL, NICKEL PLATED COPPER ALLOY, GOLD FLASH PLATED



OPERATING TEMPERATURE: $-55^{\circ}C \sim 125^{\circ}C$ POWER/CO-AX CONTACT RATING:10A (CURRENT)(IF PRESENT)SIGNAL CONTACT CURRENT RATING:5A PER CONTACTSIGNAL CONTACT RESISTANCE:10m $\Omega$  MAX.INSULATOR RESISTANCE:5000M $\Omega$  min.DIELECTRICDIELECTRIC

1000V AC rms



|           |             |                                                                                                                                       | SW REFERENCE NO.: 629 COMBO ASSEMBLY |            |       |  |
|-----------|-------------|-----------------------------------------------------------------------------------------------------------------