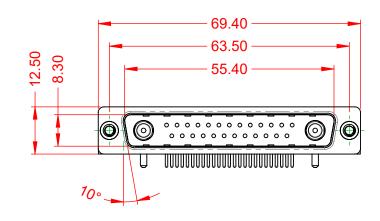

.XX ±0.13 .XXX ±0.05



| ISSUE NUMBER |  |
|--------------|--|
| ORIGINAL     |  |

(1)





NOTES:

MATERIAL: HOUSING: SHELL: CONTACT:

WITHSTANDING VOLTAGE:

THERMOPLASTIC POLYESTER, UL94V-0 STEEL, NICKEL PLATED COPPER ALLOY, GOLD FLASH PLATED



OPERATING TEMPERATURE: $-55^{\circ}C \sim 125^{\circ}C$ POWER/CO-AX CONTACT RATING:10A (CURRENT)(IF PRESENT)SIGNAL CONTACT CURRENT RATING:5A PER CONTACTSIGNAL CONTACT RESISTANCE:10m $\Omega$  MAX.INSULATOR RESISTANCE:5000M $\Omega$  min.DIELECTRICDIELECTRIC

1000V AC rms



|           |             |                                                                                                                                       | SW REFERENCE NO.: 629 COMBO ASSEMBLY |            |       |  |
|-----------|-------------|---------------------------------------------------------------------------------------------------------------