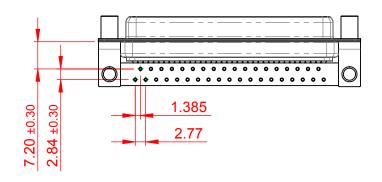

|  | 622M SERIES D-SUB CONNECTOR          |                                                                                                                                       | SW REFERENCE NO.: 622M ASSEMBLY |                  |       |
|--|--------------------------------------|---------------------------------------------------------------------------------------------------------------------------------------|---------------------------------|------------------|-------|
|  |                                      |                                                                                                                                       | DRAWN: C.B                      | DATE: AUG. 01/20 | )18   |
|  |                                      |                                                                                                                                       | CHECKED: DATE:                  |                  |       |
|  | EDAC INC                             | THESE DRAWINGS AND SPECIFICATIONS<br>ARE THE PROPERTY OF EDAC INCAND                                                                  | SCALE: 1:1                      | SHEET 1 OF       | 1     |
|  | YOUR CONNECTION TO QUALITY & SERVICE | SHALL NOT BE REPRODUCED, OR COPIED<br>OR USED AS THE BASIS FOR THE<br>MANUFACTURE OR SALE OF APPARATUS<br>WITHOUT WRITTEN PERMISSION. | DRAWING NUMBER: 622-M37-660-LT6 |                  | ISSUE |
|  |                                      |                                                                                                                                       | PART NUMBER: 622-M37-           | 660-LT6          | 1     |