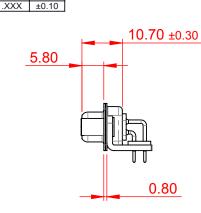

NOTES:

MATERIAL: HOUSING: PA6T, UL94V-0 SHELL: STEEL, Sn or Ni PLATED CONTACT: PRECISION MACHINED COPPER ALLOY SEE ORDERING GUIDE FOR CONTACT PLATING

OPERATING TEMPERATURE: -55°C ~ 125°C

CURRENT RATING: 5A PER CONTACT CONTACT RESISTANCE: 10mΩ MAX. INSULATOR RESISTANCE: 5000MΩ min. DIELECTRIC WITHSTANDING VOLTAGE: 1000V AC rms

|  | 622M SERIES D-SUB CONNECTOR          |                                                                                                                                       | SW REFERENCE NO.: 622M ASSEMBLY |                  |       |
|--|--------------------------------------|---------------------------------------------------------------------------------------------------------------------------------------|---------------------------------|------------------|-------|
|  |                                      |                                                                                                                                       | DRAWN: C.B                      | DATE: AUG. 01/20 | )18   |
|  |                                      |                                                                                                                                       | CHECKED: DATE:                  |                  |       |
|  | EDAC INC                             | THESE DRAWINGS AND SPECIFICATIONS<br>ARE THE PROPERTY OF EDAC INCAND                                                                  | SCALE: 1:1                      | SHEET 1 OF       | 1     |
|  | YOUR CONNECTION TO QUALITY & SERVICE | SHALL NOT BE REPRODUCED, OR COPIED<br>OR USED AS THE BASIS FOR THE<br>MANUFACTURE OR SALE OF APPARATUS<br>WITHOUT WRITTEN PERMISSION. | DRAWING NUMBER: 622-M37-660-LT6 |                  | ISSUE |
|  |                                      |                                                                                                                                       | PART NUMBER: 622-M37-           | 660-LT6          | 1     |