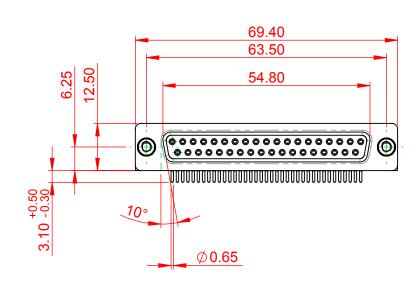

NOTES:

MATERIAL: HOUSING: PA6T, UL94V-0 SHELL: STEEL, Sn or Ni PLATED CONTACT: PRECISION MACHINED COPPER ALLOY SEE ORDERING GUIDE FOR CONTACT PLATING

OPERATING TEMPERATURE: -55°C ~ 125°C

CURRENT RATING: 5A PER CONTACT CONTACT RESISTANCE: 10mΩ MAX. INSULATOR RESISTANCE: 5000MΩ min. DIELECTRIC WITHSTANDING VOLTAGE: 1000V AC rms

|  | 622M SERIES D-SUB CONNECTOR          |                                                                                                                                       | SW REFERENCE NO.: 622M ASSEMBLY |                  |       |
|--|--------------------------------------|---------------------------------------------------------------------------------------------------------------------------------------|---------------------------------|------------------|-------|
|  |                                      |                                                                                                                                       | DRAWN: C.B                      | DATE: AUG. 01/20 | )18   |
|  |                                      |                                                                                                                                       | CHECKED: DATE:                  |                  |       |
|  | EDAC INC                             | THESE DRAWINGS AND SPECIFICATIONS<br>ARE THE PROPERTY OF EDAC INCAND                                                                  | SCALE: 1:1                      | SHEET 1 OF       | 1     |
|  | YOUR CONNECTION TO QUALITY & SERVICE | SHALL NOT BE REPRODUCED, OR COPIED<br>OR USED AS THE BASIS FOR THE<br>MANUFACTURE OR SALE OF APPARATUS<br>WITHOUT WRITTEN PERMISSION. | DRAWING NUMBER: 622-M37-660-LT6 |                  | ISSUE |
|  |                                      |                                                                                                                                       | PART NUMBER: 622-M37-           | 660-LT6          | 1     |