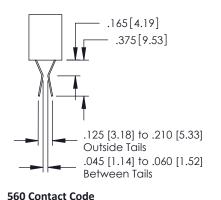

## **Contact Detail**

556-Extender Board Bend (Code 520 Contacts) .150 [3.81] Contact Spacing x .200 [5.08] Row Spacing

| 379 Series Card Edge Connect | or |
|------------------------------|----|
| Part Number: 379-040-556-201 |    |