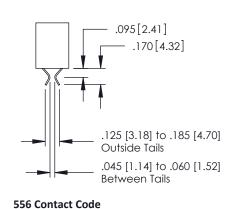

## **Contact Detail**

556-Extender Board Bend (Code 520 Contacts) .150 [3.81] Contact Spacing x .200 [5.08] Row Spacing

| 379 Series Card Edge Connect | or |
|------------------------------|----|
| Part Number: 379-040-556-201 |    |