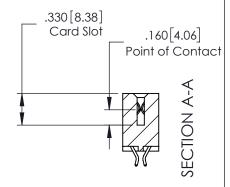

See Accompanying Page for:
• Bend Detail

**Mounting Options** 

YOUR CONNECTION TO QUALITY & SERVICE

|   | DRAWN: J.LEE   | DATE: OCT. 14/09 |  |
|---|----------------|------------------|--|
|   | CHECKED:       | DATE:            |  |
|   | SCALE: NTS     | SHEET 1 OF 3     |  |
| D | DRAWING NUMBER | ISSUE            |  |