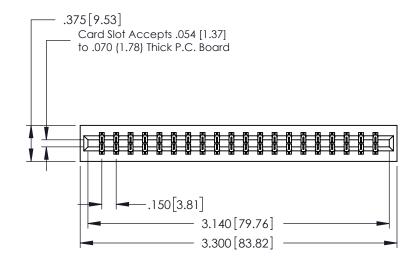

## **Mounting Option** 01-No Mounting Lugs

See Accompanying Page for:
• Bend Detail

**Mounting Options** 

YOUR CONNECTION TO QUALITY & SERVICE

|   | DRAWN: J.LEE   | DATE: OCT. 14/09 |  |
|---|----------------|------------------|--|
|   | CHECKED:       | DATE:            |  |
|   | SCALE: NTS     | SHEET 1 OF 3     |  |
| D | DRAWING NUMBER | ISSUE            |  |