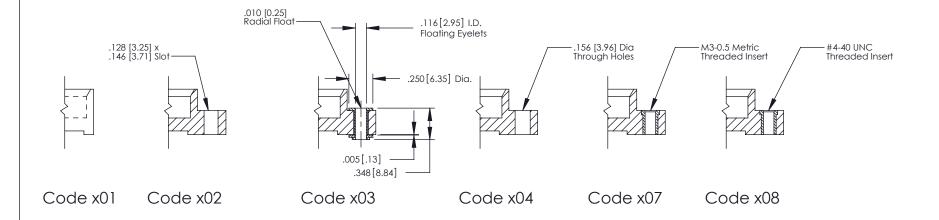

## **Mounting Option** 01-No Mounting Lugs

See Accompanying Page for:
• Bend Detail

**Mounting Options** 

YOUR CONNECTION TO QUALITY & SERVICE

|   | DRAWN: J.LEE   | DATE: OCT. 14/09 |  |
|---|----------------|------------------|--|
|   | CHECKED:       | DATE:            |  |
|   | SCALE: NTS     | SHEET 1 OF 3     |  |
| D | DRAWING NUMBER | ISSUE            |  |

379 Assembly

THIS IS A C.A.D. GENERATED DRAWING DO NOT MAKE MANUAL REVISIONS TO MASTER

ISSUE NUMBE

ORIGINAL

1

| 379 Series Card Edge Connector                               | eries Card Edge Connector  ACAD REFERENCE NO. 379 ENG MASTER |  |  |
|--------------------------------------------------------------|--------------------------------------------------------------|--|--|
| Mounting Options                                             | DRAWN: J.LEE DATE: OCT. 14/09                                |  |  |
| Mourning Ophons                                              | CHECKED: DATE:                                               |  |  |
| EDAC INC THESE DRAWINGS AND SPI                              |                                                              |  |  |
| IORONIO, ONIARIO SHALL NOT BE REPRODUC                       | CED,OR COPIED DRAWING NUMBER ISSUE                           |  |  |
| YOUR CONNECTION TO QUALITY & SERVICE WITHOUT WRITTEN PERMISS | DE APPARATUS 270 Accombly 1                                  |  |  |