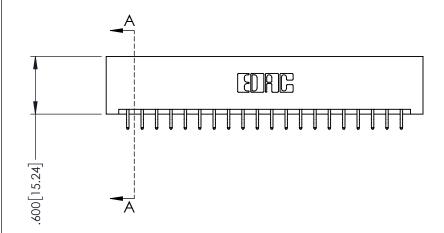

## **Mounting Option** 01-No Mounting Lugs

See Accompanying Page for:
• Bend Detail

**Mounting Options** 

YOUR CONNECTION TO QUALITY & SERVICE

|   | DRAWN: J.LEE   | DATE: OCT. 14/09 |  |
|---|----------------|------------------|--|
|   | CHECKED:       | DATE:            |  |
|   | SCALE: NTS     | SHEET 1 OF 3     |  |
| D | DRAWING NUMBER | ISSUE            |  |