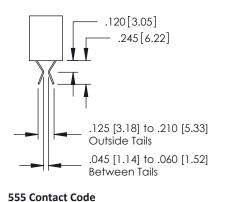

## **Contact Detail**

556-Extender Board Bend (Code 520 Contacts) .150 [3.81] Contact Spacing x .200 [5.08] Row Spacing

| 379 Series Card Edge Connect | or |
|------------------------------|----|
| Part Number: 379-040-556-201 |    |