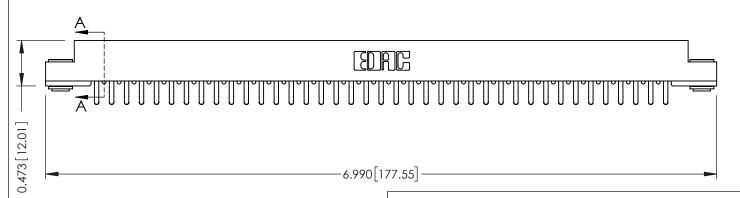

ORIGINAL

**SECTION A-A** 

**See Accompanying Pages for:** 

- **Contact Bend Details**
- **Mounting Options**

307 / 357 Card Edge Connector Part Number: 357-078-456-203

YOUR CONNECTION TO QUALITY & SERVICE

**EDAC INC** TORONTO, ONTARIO CANADA