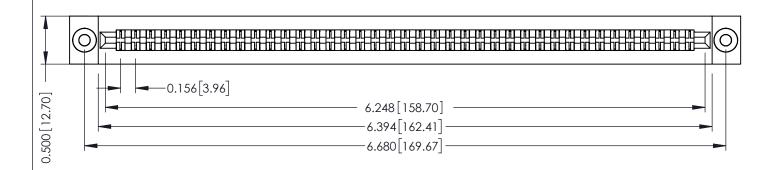

**Mounting Option** .116 (2.95) I.D. Floating Eyelets **Contact Detail** 

Extender Board Bend (Code 420 Contacts) .156 [3.96] Contact Spacing x .200 [5.08] Row Spacing

THIS IS A C.A.D. GENERATED DRAWING DO NOT MAKE MANUAL REVISIONS TO MASTER.