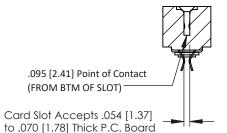

**Mounting Option** .116 (2.95) I.D. Floating Eyelets **Contact Detail** 

Extender Board Bend (Code 420 Contacts) .156 [3.96] Contact Spacing x .200 [5.08] Row Spacing

THIS IS A C.A.D. GENERATED DRAWING DO NOT MAKE MANUAL REVISIONS TO MASTER.