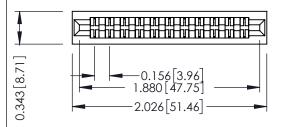

Mounting Option
No Mounting Lugs

**Contact Detail** 

PC Tail .023x.013(0.58x0.33) - Tail LG=.213(5.41) .156 [3.96] Contact Spacing x .200 [5.08] Row Spacing THIS IS A C.A.D. GENERATED DRAWING DO NOT MAKE MANUAL REVISIONS TO MAS