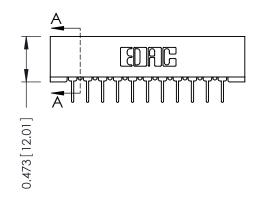

## SECTION A-A

307 ENG MASTER
DATE: AUG. 11/09

SHEET 1 OF 3

J.LEE

307 Assembly

NTS

| 307 / 357 Card Edge Connector<br>Part Number: 357-022-524-201 |                                                                   | Д  |
|---------------------------------------------------------------|-------------------------------------------------------------------|----|
|                                                               |                                                                   | D  |
|                                                               |                                                                   | С  |
| EDAC INC                                                      | THESE DRAWINGS AND SPECIFICATIONS ARE THE PROPERTY OF EDAC INCAND | S  |
| TORONTO, ONTARIO                                              | SHALL NOT BE REPRODUCED, OR COPIED OR USED AS THE BASIS FOR THE   | DI |
| YOUR CONNECTION TO QUALITY & SERVIC                           | MANUFACTURE OR SALE OF APPARATUS                                  |    |