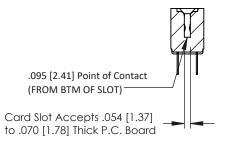

Mounting Option
No Mounting Lugs

**Contact Detail** 

PC Tail .023x.013(0.58x0.33) - Tail LG=.213(5.41) .156 [3.96] Contact Spacing x .200 [5.08] Row Spacing THIS IS A C.A.D. GENERATED DRAWING DO NOT MAKE MANUAL REVISIONS TO MAS