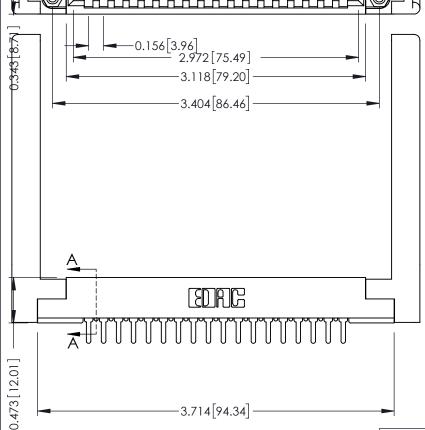

ISSUE NUMBER

ORIGINAL

PC Tail .046x.013(1.17x0.33) - Tail LG=.213(5.41) .156 [3.96] Contact Spacing x .200 [5.08] Row Spacing

SECTION A-A

**See Accompanying Pages for:** 

- **Contact Bend Details**
- **Mounting Options**

307 / 357 Card Edge Connector Part Number: 357-018-425-178

**EDAC INC** TORONTO, ONTARIO CANADA

THESE DRAWINGS AND SPECIFICATIONS ARE THE PROPERTY OF EDAC INC.,AND SHALL NOT BE REPRODUCED, OR COPIED OR USED AS THE BASIS FOR THE MANUFACTURE OR SALE OF APPARATUS WITHOUT WRITTEN PERMISSION.