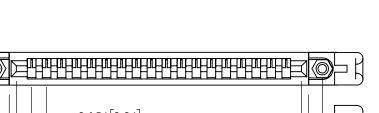

ISSUE NUMBER

ORIGINAL

PC Tail .046x.013(1.17x0.33) - Tail LG=.213(5.41) .156 [3.96] Contact Spacing x .200 [5.08] Row Spacing

SECTION A-A

**See Accompanying Pages for:** 

- **Contact Bend Details**
- **Mounting Options**