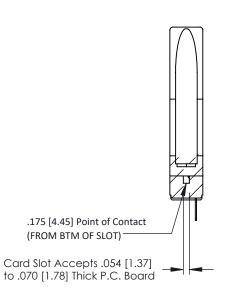

ISSUE NUMBER

ORIGINAL

PC Tail .046x.013(1.17x0.33) - Tail LG=.213(5.41) .156 [3.96] Contact Spacing x .200 [5.08] Row Spacing

SECTION A-A

**See Accompanying Pages for:** 

- **Contact Bend Details**
- **Mounting Options**