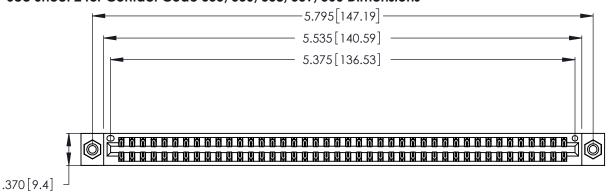

Contact Dimensions:
556-Extender Board Bend (Code 520 Contacts)
See Sheet 2 for Contact Code 555, 556, 558, 559, 560 Dimensions

THIS IS A C.A.D. GENERATED DRAWING DO NOT MAKE MANUAL REVISIONS TO MASTER.

346/396 SERIES CARD EDGE CONNECTOR PART NUMBER: 346-084-556-208

**EDAC INC** TORONTO, ONTARIO CANADA

THESE DRAWINGS AND SPECIFICATIONS ARE THE PROPERTY OF EDAC INC.,AND SHALL NOT BE REPRODUCED, OR COPIED OR USED AS THE BASIS FOR THE MANUFACTURE OR SALE OF APPARATUS WITHOUT WRITTEN PERMISSION.