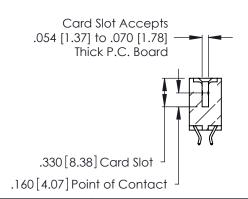

Contact Code 560

INSULATOR MATERIAL: THERMOPLASTIC POLYESTER, UL 94V-0 CONTACT MATERIAL; COPPER, NICKEL, TIN ALLOY CA-725 CONTACT PLATING: GOLD ON THE MATING AREA, TIN-LEAD

ON THE CONTACT TAILS, NICKEL UNDERPLATE

346/396 SERIES CARD EDGE CONNECTOR CONTACT CODE 555,556,558,559,560 DIMENSIONS

YOUR CONNECTION TO QUALITY & SERVICE

**EDAC INC** TORONTO, ONTARIO CANADA

THESE DRAWINGS AND SPECIFICATIONS ARE THE PROPERTY OF EDAC INC.,AND SHALL NOT BE REPRODUCED, OR COPIED OR USED AS THE BASIS FOR THE MANUFACTURE OR SALE OF APPARATUS WITHOUT WRITTEN PERMISSION.