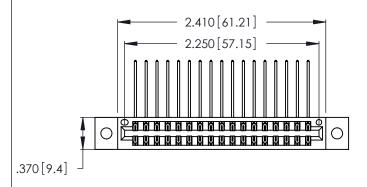

Contact Dimensions:
558-90 Degree Bend (Code 541 Contacts)
See Sheet 2 for Contact Code 555, 556, 558, 559, 560 Dimensions

THIS IS A C.A.D. GENERATED DRAWING DO NOT MAKE MANUAL REVISIONS TO MASTER.

1

Card Slot Accepts .054 [1.37] to .070 [1.78] Thick P.C. Board .330 [8.38] Card Slot .160 [4.07] Point of Contact

- INSULATOR MATERIAL: THERMOPLASTIC POLYESTER, UL 94V-0 CONTACT MATERIAL; COPPER, NICKEL, TIN ALLOY CA-725
- CONTACT PLATING: GOLD ON THE MATING AREA, TIN-LEAD ON THE CONTACT TAILS, NICKEL UNDERPLATE

| 346/396 SERIES CARD EDGE CONNECTOR |
|------------------------------------|
| PART NUMBER: 346-034-558-202       |