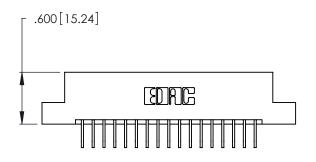

Contact Dimensions:
558-90 Degree Bend (Code 541 Contacts)
See Sheet 2 for Contact Code 555, 556, 558, 559, 560 Dimensions

THIS IS A C.A.D. GENERATED DRAWING DO NOT MAKE MANUAL REVISIONS TO MASTER.

1

Card Slot Accepts .054 [1.37] to .070 [1.78] Thick P.C. Board .330 [8.38] Card Slot .160 [4.07] Point of Contact

- INSULATOR MATERIAL: THERMOPLASTIC POLYESTER, UL 94V-0 CONTACT MATERIAL; COPPER, NICKEL, TIN ALLOY CA-725
- CONTACT PLATING: GOLD ON THE MATING AREA, TIN-LEAD ON THE CONTACT TAILS, NICKEL UNDERPLATE

| 346/396 SERIES CARD EDGE CONNECTOR |
|------------------------------------|
| PART NUMBER: 346-034-558-202       |