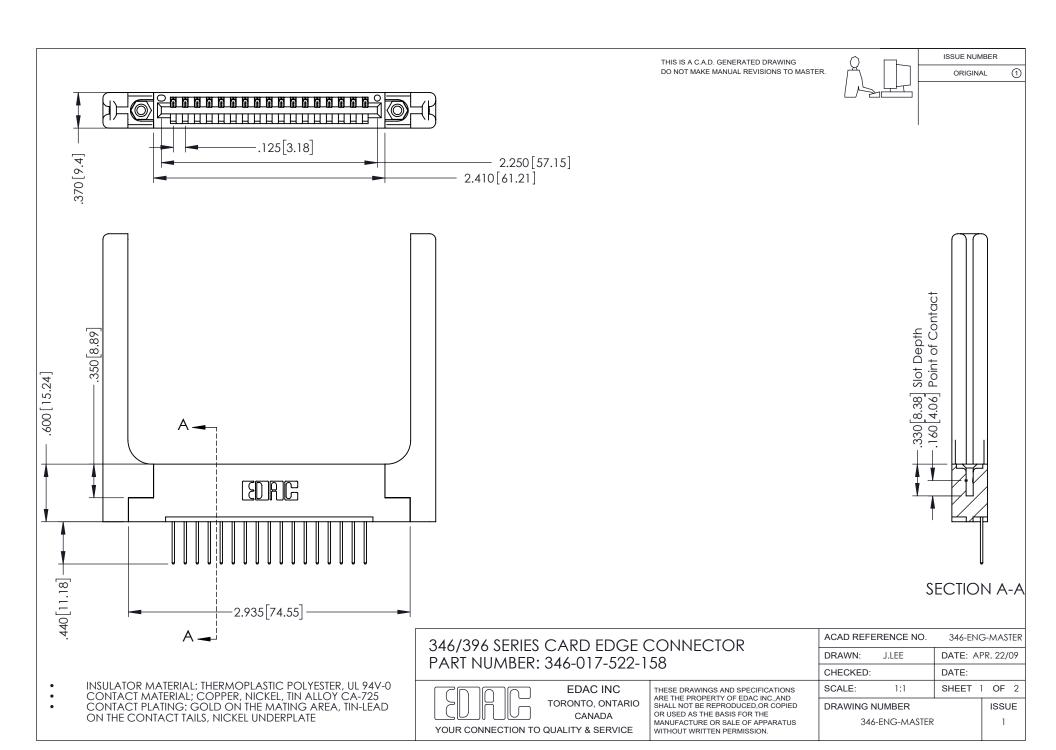

## **Contact Code 556**

INSULATOR MATERIAL: THERMOPLASTIC POLYESTER, UL 94V-0 CONTACT MATERIAL; COPPER, NICKEL, TIN ALLOY CA-725 CONTACT PLATING: GOLD ON THE MATING AREA, TIN-LEAD

ON THE CONTACT TAILS, NICKEL UNDERPLATE

## 346/396 SERIES CARD EDGE CONNECTOR CONTACT CODE 555,556,558,559,560 DIMENSIONS

YOUR CONNECTION TO QUALITY & SERVICE

**EDAC INC** TORONTO, ONTARIO CANADA

THESE DRAWINGS AND SPECIFICATIONS ARE THE PROPERTY OF EDAC INC.,AND SHALL NOT BE REPRODUCED, OR COPIED OR USED AS THE BASIS FOR THE MANUFACTURE OR SALE OF APPARATUS WITHOUT WRITTEN PERMISSION.