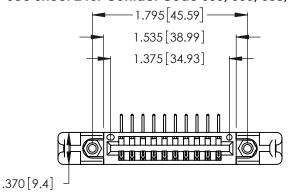

Contact Dimensions:
558-90 Degree Bend (Code 541 Contacts)
See Sheet 2 for Contact Code 555, 556, 558, 559, 560 Dimensions

- INSULATOR MATERIAL: THERMOPLASTIC POLYESTER, UL 94V-0 CONTACT MATERIAL; COPPER, NICKEL, TIN\_ALLOY CA-725
- CONTACT PLATING: GOLD ON THE MATING AREA, TIN-LEAD ON THE CONTACT TAILS, NICKEL UNDERPLATE

THIS IS A C.A.D. GENERATED DRAWING DO NOT MAKE MANUAL REVISIONS TO MASTER.

ISSUE NUMBER ORIGINAL 1

346/396 SERIES CARD EDGE CONNECTOR PART NUMBER: 346-010-558-158

**EDAC INC** TORONTO, ONTARIO CANADA

THESE DRAWINGS AND SPECIFICATIONS ARE THE PROPERTY OF EDAC INC., AND SHALL NOT BE REPRODUCED, OR COPIED OR USED AS THE BASIS FOR THE MANUFACTURE OR SALE OF APPARATUS WITHOUT WRITTEN PERMISSION.