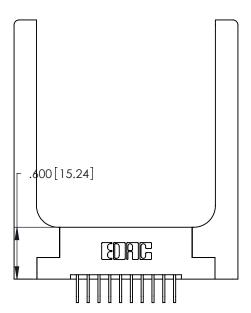

THIS IS A C.A.D. GENERATED DRAWING DO NOT MAKE MANUAL REVISIONS TO MASTER.

ISSUE NUMBER ORIGINAL 1

346/396 SERIES CARD EDGE CONNECTOR PART NUMBER: 346-010-558-158

**EDAC INC** TORONTO, ONTARIO CANADA

THESE DRAWINGS AND SPECIFICATIONS ARE THE PROPERTY OF EDAC INC., AND SHALL NOT BE REPRODUCED, OR COPIED OR USED AS THE BASIS FOR THE MANUFACTURE OR SALE OF APPARATUS WITHOUT WRITTEN PERMISSION.