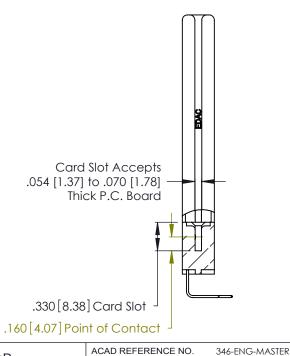

346/396 SERIES CARD EDGE CONNECTOR CONTACT CODE 555,556,558,559,560 DIMENSIONS

YOUR CONNECTION TO QUALITY & SERVICE

**EDAC INC** TORONTO, ONTARIO CANADA

THESE DRAWINGS AND SPECIFICATIONS ARE THE PROPERTY OF EDAC INC.,AND SHALL NOT BE REPRODUCED, OR COPIED OR USED AS THE BASIS FOR THE MANUFACTURE OR SALE OF APPARATUS WITHOUT WRITTEN PERMISSION.

|   | ACAD REFERENCE NO. | 346-ENG-MASTER   |  |
|---|--------------------|------------------|--|
| ) | DRAWN: J.LEE       | DATE: APR. 22/09 |  |
|   | CHECKED:           | DATE:            |  |
|   | SCALE: 1:1         | SHEET 2 OF 2     |  |
|   | DRAWING NUMBER     | ISSUE            |  |
|   | 346-ENG-MASTER     | 1                |  |