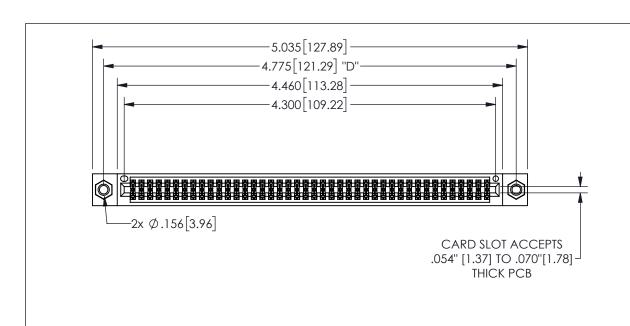

345/395 SERIES CARD EDGE CONNECTOR PART NUMBER: 345-084-540-207

YOUR CONNECTION TO QUALITY & SERVICE

**EDAC INC** TORONTO, ONTARIO CANADA

THESE DRAWINGS AND SPECIFICATIONS ARE THE PROPERTY OF EDAC INC.,AND SHALL NOT BE REPRODUCED, OR COPIED OR USED AS THE BASIS FOR THE MANUFACTURE OR SALE OF APPARATUS WITHOUT WRITTEN PERMISSION.