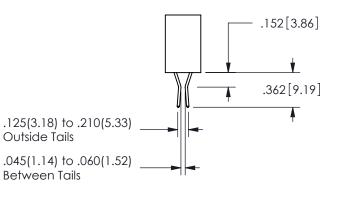

ISSUE NUMBER ORIGINAL

1

**Contact Code 558** 

Contact Code 559

Contact Code 560

INSULATOR MATERIAL: THERMOPLASTIC POLYESTER, UL 94V-0 DAP MATERIAL AVAILABLE UPON REQUEST

CONTACT MATERIAL; COPPER ALLOY CONTACT PLATING: GOLD ON THE MATING AREA, TIN PLATING ON THE CONTACT TAILS, NICKEL UNDERPLATE

345/395 SERIES CARD EDGE CONNECTOR CONTACT CODE 555,556,558,559,560 DIMENSIONS

YOUR CONNECTION TO QUALITY & SERVICE

**EDAC INC** TORONTO, ONTARIO CANADA

THESE DRAWINGS AND SPECIFICATIONS ARE THE PROPERTY OF EDAC INC.,AND SHALL NOT BE REPRODUCED, OR COPIED OR USED AS THE BASIS FOR THE MANUFACTURE OR SALE OF APPARATUS WITHOUT WRITTEN PERMISSION.