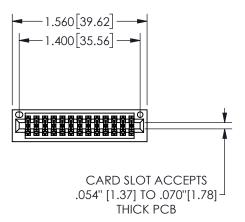

## 345/395 SERIES CARD EDGE CONNECTOR PART NUMBER: 345-026-544-201

YOUR CONNECTION TO QUALITY & SERVICE

**EDAC INC** TORONTO, ONTARIO CANADA

THESE DRAWINGS AND SPECIFICATIONS ARE THE PROPERTY OF EDAC INC.,AND SHALL NOT BE REPRODUCED, OR COPIED OR USED AS THE BASIS FOR THE MANUFACTURE OR SALE OF APPARATUS WITHOUT WRITTEN PERMISSION.

THIS IS A C.A.D. GENERATED DRAWING DO NOT MAKE MANUAL REVISIONS TO MASTER.

ISSUE NUMBER

ORIGINAL

<u>Contact Dimensions:</u> 544-Wire Wrap .050x.025(1.27x0.64) - Tail LG=.750(19.05)

.100 (2.54) Contact Spacing x .200 (5.08) Row Spacing