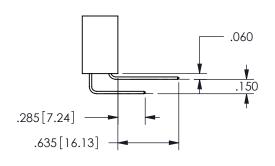

THIS IS A C.A.D. GENERATED DRAWING DO NOT MAKE MANUAL REVISIONS TO MASTER.

ISSUE NUMBER

ORIGINAL

<u>Contact Dimensions:</u> 544-Wire Wrap .050x.025(1.27x0.64) - Tail LG=.750(19.05)

.100 (2.54) Contact Spacing x .200 (5.08) Row Spacing

ISSUE NUMBER ORIGINAL

1

**Contact Code 558** 

Contact Code 559

Contact Code 560

INSULATOR MATERIAL: THERMOPLASTIC POLYESTER, UL 94V-0 DAP MATERIAL AVAILABLE UPON REQUEST

CONTACT MATERIAL; COPPER ALLOY CONTACT PLATING: GOLD ON THE MATING AREA, TIN PLATING ON THE CONTACT TAILS, NICKEL UNDERPLATE

345/395 SERIES CARD EDGE CONNECTOR CONTACT CODE 555,556,558,559,560 DIMENSIONS

YOUR CONNECTION TO QUALITY & SERVICE

**EDAC INC** TORONTO, ONTARIO CANADA

THESE DRAWINGS AND SPECIFICATIONS ARE THE PROPERTY OF EDAC INC.,AND SHALL NOT BE REPRODUCED, OR COPIED OR USED AS THE BASIS FOR THE MANUFACTURE OR SALE OF APPARATUS WITHOUT WRITTEN PERMISSION.