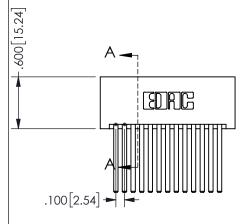

THIS IS A C.A.D. GENERATED DRAWING DO NOT MAKE MANUAL REVISIONS TO MASTER.

ISSUE NUMBER

ORIGINAL

<u>Contact Dimensions:</u> 544-Wire Wrap .050x.025(1.27x0.64) - Tail LG=.750(19.05)

.100 (2.54) Contact Spacing x .200 (5.08) Row Spacing

## 345/395 SERIES CARD EDGE CONNECTOR PART NUMBER: 345-026-544-201

YOUR CONNECTION TO QUALITY & SERVICE

**EDAC INC** TORONTO, ONTARIO CANADA

THESE DRAWINGS AND SPECIFICATIONS ARE THE PROPERTY OF EDAC INC.,AND SHALL NOT BE REPRODUCED, OR COPIED OR USED AS THE BASIS FOR THE MANUFACTURE OR SALE OF APPARATUS WITHOUT WRITTEN PERMISSION.