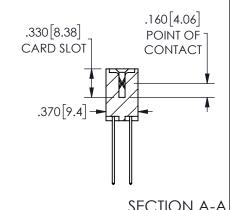

ISSUE NUMBER ORIGINAL

1

**Contact Code 558** 

Contact Code 559

Contact Code 560

INSULATOR MATERIAL: THERMOPLASTIC POLYESTER, UL 94V-0 DAP MATERIAL AVAILABLE UPON REQUEST

CONTACT MATERIAL; COPPER ALLOY CONTACT PLATING: GOLD ON THE MATING AREA, TIN PLATING ON THE CONTACT TAILS, NICKEL UNDERPLATE

345/395 SERIES CARD EDGE CONNECTOR CONTACT CODE 555,556,558,559,560 DIMENSIONS

YOUR CONNECTION TO QUALITY & SERVICE

**EDAC INC** TORONTO, ONTARIO CANADA

THESE DRAWINGS AND SPECIFICATIONS ARE THE PROPERTY OF EDAC INC.,AND SHALL NOT BE REPRODUCED, OR COPIED OR USED AS THE BASIS FOR THE MANUFACTURE OR SALE OF APPARATUS WITHOUT WRITTEN PERMISSION.