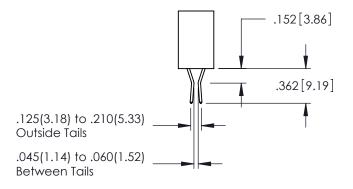

345/395 SERIES CARD EDGE CONNECTOR CONTACT CODE 555,556,558,559,560 DIMENSIONS

.060

.150

YOUR CONNECTION TO QUALITY & SERVICE

|   | ACAD REFERENCE NO   | . 345-ENG-MASTER |
|---|---------------------|------------------|
|   | DRAWN: R.STA.MONICA | DATE:MAY.16/2017 |
|   | CHECKED:            | DATE:            |
|   | SCALE: 1:1          | SHEET 2 OF 2     |
| D | DRAWING NUMBER      | ISSUE            |