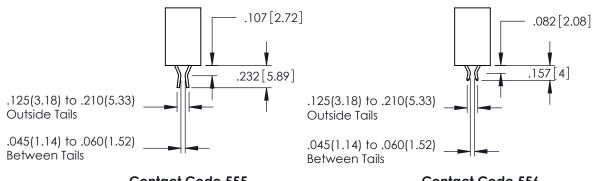

SECTION A-A

INSULATOR MATERIAL: THERMOPLASTIC PBT BLACK, UL 94V-0

CONTACT MATERIAL; COPPER TIN ALLOY CONTACT PLATING: GOLD ON THE MATING AREA, TIN PLATING ON THE CONTACT TAILS, NICKEL UNDERPLATE

**Contact Code 555** 

**Contact Code 556** 

**Contact Code 558** 

Contact Code 559

**Contact Code 560** 

INSULATOR MATERIAL: THERMOPLASTIC POLYESTER, UL 94V-0

DAP MATERIAL AVAILABLE UPON REQUEST

CONTACT MATERIAL; COPPER ALLOY CONTACT PLATING: GOLD ON THE MATING AREA, TIN PLATING ON THE CONTACT TAILS, NICKEL UNDERPLATE

345/395 SERIES CARD EDGE CONNECTOR CONTACT CODE 555,556,558,559,560 DIMENSIONS

.060

.150

YOUR CONNECTION TO QUALITY & SERVICE

|   | ACAD REFERENCE NO   | . 345-ENG-MASTER |
|---|---------------------|------------------|
|   | DRAWN: R.STA.MONICA | DATE:MAY.16/2017 |
|   | CHECKED:            | DATE:            |
|   | SCALE: 1:1          | SHEET 2 OF 2     |
| D | DRAWING NUMBER      | ISSUE            |