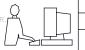

<u>Contact Dimensions:</u>
523-P.C. Tail .025 Sq.(0.64 Sq.) - Tail LG=.390(9.91)
.100 (2.54) Contact Spacing x .200 (5.08) Row Spacing

.160[4.06] POINT OF CONTACT

50 [3.81]

.330[8.38] CARD SLOT

1

345/395 SERIES CARD EDGE CONNECTOR PART NUMBER: 345-016-523-578

SECTION A-A

INSULATOR MATERIAL: THERMOPLASTIC PBT BLACK, UL 94V-0

CONTACT MATERIAL; COPPER TIN ALLOY CONTACT PLATING: GOLD ON THE MATING AREA, TIN PLATING ON THE CONTACT TAILS, NICKEL UNDERPLATE

**Contact Code 555** 