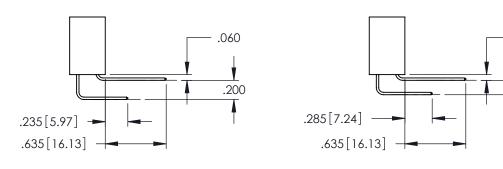

345/395 SERIES CARD EDGE CONNECTOR CONTACT CODE 555,556,558,559,560 DIMENSIONS

.060

.150

YOUR CONNECTION TO QUALITY & SERVICE

|   | ACAD REFERENCE NO   | . 345-ENG-MASTER |
|---|---------------------|------------------|
|   | DRAWN: R.STA.MONICA | DATE:MAY.16/2017 |
|   | CHECKED:            | DATE:            |
|   | SCALE: 1:1          | SHEET 2 OF 2     |
| D | DRAWING NUMBER      | ISSUE            |