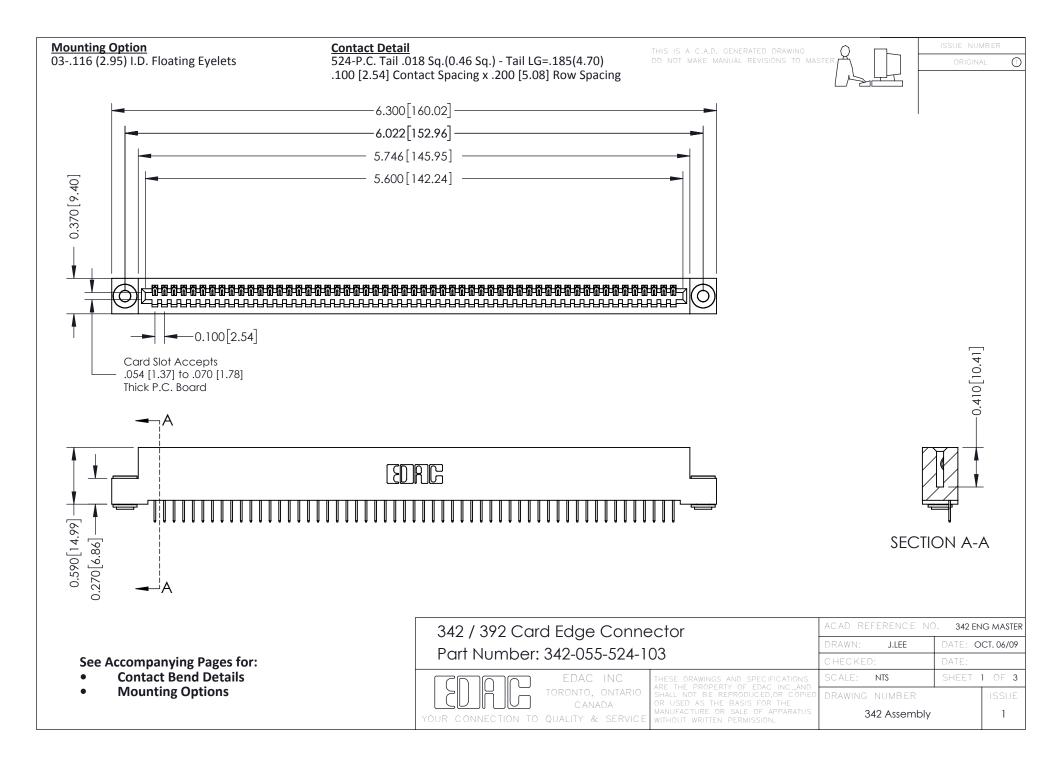

THIS IS A C.A.D. GENERATED DRAWING DO NOT MAKE MANUAL REVISIONS TO MASTER. ISSUE NUMBER

ORIGINAL

1



| 342 / 392 Series Card Edge Connector<br>Contact Bend Detail |                                                                                                                                                                                                  | ACAD REFERENCE NO. 342 ENG MASTER |             |                  |        |
|-------------------------------------------------------------|--------------------------------------------------------------------------------------------------------------------------------------------------------------------------------------------------|-----------------------------------|-------------|------------------|--------|
|