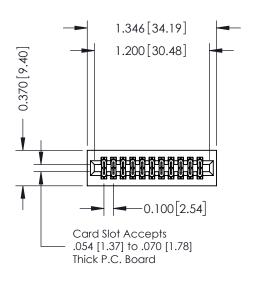

Mounting Option 01-No Mounting Lugs **Contact Detail** 

560-Extender Board Bend (Code 523 Contacts)
.100 [2.54] Contact Spacing x .200 [5.08] Row Spacing

THIS IS A C.A.D. GENERATED DRAWING

ISSUE NUMBER

ORIGINAL

342 / 392 Card Edge Connector Part Number: 342-022-560-201

EDAC INC
TORONTO, ONTARIO
CANADA
YOUR CONNECTION TO QUALITY & SERVICE

THESE DRAWINGS AND SPECIFICATIONS ARE THE PROPERTY OF EDAC INC.,AND SHALL NOT BE REPRODUCED,OR COPIES OR USED AS THE BASIS FOR THE MANUFACTURE OR SALE OF APPARATUS WITHOUT WRITTEN PERMISSION.

SCALE: NTS SHEET 1 OF 3

DRAWING NUMBER

342 Assembly 1

J.LEE