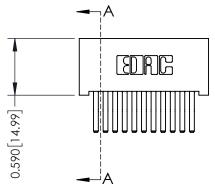

## See Accompanying Pages for:

- Contact Bend Details
- Mounting Options

**SECTION A-A** 

342 ENG MASTER

DATE: OCT. 06/09

THIS IS A C.A.D. GENERATED DRAWING DO NOT MAKE MANUAL REVISIONS TO MASTER. ISSUE NUMBER

ORIGINAL

1

| 342 / 392 Series Card Edge Connector<br>Contact Bend Detail |                                                                                                                                                                                                  | ACAD REFERENCE NO. 342 ENG MASTER |             |                  |        |
|-------------------------------------------------------------|--------------------------------------------------------------------------------------------------------------------------------------------------------------------------------------------------|-----------------------------------|-------------|------------------|--------|
|                                                             |                                                                                                                                                                                                  | DRAWN:                            | J.LEE       | DATE: OCT. 06/09 |        |
|                                                             |                                                                                                                                                                                                  | CHECKED:                          |             | DATE:            |        |
| TORONTO, ONTARIO                                            | THESE DRAWINGS AND SPECIFICATIONS ARE THE PROPERTY OF EDAC INC. AND SHALL NOT BE REPRODUCED, OR COPIED OR USED AS THE BASIS FOR THE MANUFACTURE OR SALE OF APPARATUS WITHOUT WRITTEN PERMISSION. | SCALE:                            | NTS         | SHEET :          | 2 OF 3 |
|                                                             |                                                                                                                                                                                                  | DRAWING                           | NUMBER      |                  | ISSUE  |
| YOUR CONNECTION TO QUALITY & SERVICE                        |                                                                                                                                                                                                  | 3                                 | 42 Assembly |                  | 1      |