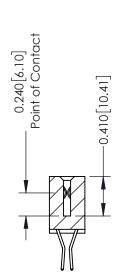

THIS IS A C.A.D. GENERATED DRAWING DO NOT MAKE MANUAL REVISIONS TO MASTER

ISSUE NUMBER

ORIGINAL

1

| 342 / 392 Card Edge Connector<br>Mounting Options |                                                                                                                                                                                               | ACAD REFERENCE NO. 342 ENG MASTER |                         |        |  |  |
|---------------------------------------------------|-----------------------------------------------------------------------------------------------------------------------------------------------------------------------------------------------|-----------------------------------|-------------------------|--------|--|--|
|                                                   |                                                                                                                                                                                               | DRAWN: J.LEE                      | DATE: <b>OCT. 06/09</b> |        |  |  |
|                                                   |                                                                                                                                                                                               | CHECKED:                          | DATE:                   |        |  |  |
| TORONTO, ONTARIO                                  | THESE DRAWINGS AND SPECIFICATIONS ARE THE PROPERTY OF EDAC INCAND SHALL NOT BE REPRODUCED,OR COPIED OR USED AS THE BASIS FOR THE MANUFACTURE OR SALE OF APPARATUS WITHOUT WRITTEN PERMISSION. | SCALE: NTS                        | SHEET :                 | 3 OF 3 |  |  |
|                                                   |                                                                                                                                                                                               | DRAWING NUMBER                    | •                       | ISSUE  |  |  |
| YOUR CONNECTION TO QUALITY & SERVICE              |                                                                                                                                                                                               | 342 Assembly                      |                         | 1      |  |  |