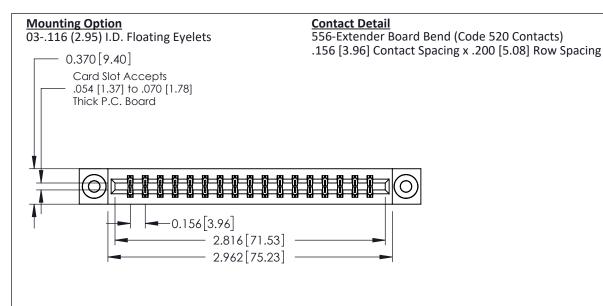

THIS IS A C.A.D. GENERATED DRAWING DO NOT MAKE MANUAL REVISIONS TO MASTER.

ISSUE NUMBER

ORIGINAL

1

**See Accompanying Pages for:** 

- **Contact Bend Details**
- **Mounting Options**

| 337 / 387 Series Card Edge Connector |
|--------------------------------------|
| Part Number: 337-034-556-803         |

ISSUE NUMBER

ORIGINAL

1

| 337 / 387 Series Card Edge                                            | ACAD REFERENCE NO.                                                                                                                                                                              | 337 ENG MASTER |                  |               |
|-----------------------------------------------------------------------|-------------------------------------------------------------------------------------------------------------------------------------------------------------------------------------------------|----------------|------------------|---------------|
| Contact Bend Detail                                                   |                                                                                                                                                                                                 | DRAWN: J.LEE   | DATE: OCT. 06/09 |               |
| Corridor Beria Delaii                                                 |                                                                                                                                                                                                 | CHECKED:       | DATE:            |               |
| EDAC INC TORONTO, ONTARIO CANADA YOUR CONNECTION TO QUALITY & SERVICE | THESE DRAWINGS AND SPECIFICATIONS ARE THE PROPERTY OF EDAC INC.,AND SHALL NOT BE REPRODUCED,OR COPIED OR USED AS THE BASIS FOR THE MANUFACTURE OR SALE OF APPARATUS WITHOUT WRITTEN PERMISSION. | SCALE: NTS     | SHEET            | 2 <b>OF</b> 3 |
|                                                                       |                                                                                                                                                                                                 | DRAWING NUMBER |                  | ISSUE         |
|                                                                       |                                                                                                                                                                                                 | 337 Assembly   |                  | 1             |