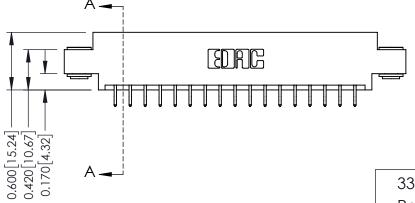

THIS IS A C.A.D. GENERATED DRAWING DO NOT MAKE MANUAL REVISIONS TO MASTER.

ISSUE NUMBER

ORIGINAL

1

**See Accompanying Pages for:** 

- **Contact Bend Details**
- **Mounting Options**

| 337 / 387 Series Card Edge Connector |
|--------------------------------------|
| Part Number: 337-034-556-803         |

ISSUE NUMBER

ORIGINAL

1

| 337 / 387 Series Card Edge                                            | ACAD REFERENCE NO.                                                                                                                                                                              | 337 ENG MASTER |                  |               |
|-----------------------------------------------------------------------|-------------------------------------------------------------------------------------------------------------------------------------------------------------------------------------------------|----------------|------------------|---------------|
| Contact Bend Detail                                                   |                                                                                                                                                                                                 | DRAWN: J.LEE   | DATE: OCT. 06/09 |               |
| Corridor Beria Delaii                                                 |                                                                                                                                                                                                 | CHECKED:       | DATE:            |               |
| EDAC INC TORONTO, ONTARIO CANADA YOUR CONNECTION TO QUALITY & SERVICE | THESE DRAWINGS AND SPECIFICATIONS ARE THE PROPERTY OF EDAC INC.,AND SHALL NOT BE REPRODUCED,OR COPIED OR USED AS THE BASIS FOR THE MANUFACTURE OR SALE OF APPARATUS WITHOUT WRITTEN PERMISSION. | SCALE: NTS     | SHEET            | 2 <b>OF</b> 3 |
|                                                                       |                                                                                                                                                                                                 | DRAWING NUMBER |                  | ISSUE         |
|                                                                       |                                                                                                                                                                                                 | 337 Assembly   |                  | 1             |