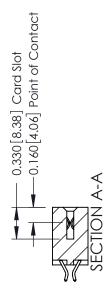

ISSUE NUMBER

ORIGINAL

1

| 337 / 387 Series Card Edge                                            | ACAD REFERENCE NO.                                                                                                                                                                              | 337 ENG MASTER |                  |               |
|-----------------------------------------------------------------------|-------------------------------------------------------------------------------------------------------------------------------------------------------------------------------------------------|----------------|------------------|---------------|
| Contact Bend Detail                                                   |                                                                                                                                                                                                 | DRAWN: J.LEE   | DATE: OCT. 06/09 |               |
| Corridor Beria Delaii                                                 |                                                                                                                                                                                                 | CHECKED:       | DATE:            |               |
| EDAC INC TORONTO, ONTARIO CANADA YOUR CONNECTION TO QUALITY & SERVICE | THESE DRAWINGS AND SPECIFICATIONS ARE THE PROPERTY OF EDAC INC.,AND SHALL NOT BE REPRODUCED,OR COPIED OR USED AS THE BASIS FOR THE MANUFACTURE OR SALE OF APPARATUS WITHOUT WRITTEN PERMISSION. | SCALE: NTS     | SHEET            | 2 <b>OF</b> 3 |
|                                                                       |                                                                                                                                                                                                 | DRAWING NUMBER |                  | ISSUE         |
|                                                                       |                                                                                                                                                                                                 | 337 Assembly   |                  | 1             |