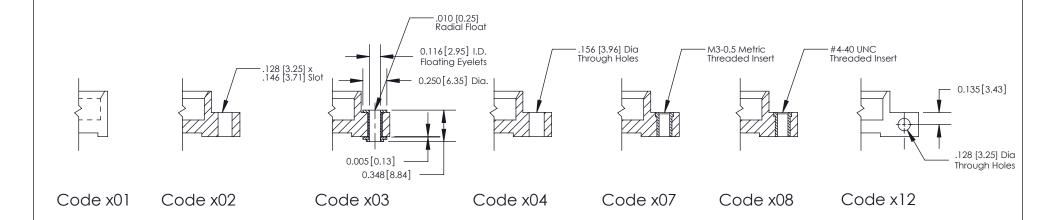

### **Mounting Option**

01-No Mounting Lugs

THIS IS A C.A.D. GENERATED DRAWING
DO NOT MAKE MANUAL REVISIONS TO MASTER

1220F NOWRE

DRIGINAL

1

|  | 333 Series Card Edge Connector                                                                                                                                                                                                                                                                                                                                                                                                                                                                                                                                                                                                                                                                                                                                                                                                                                                                                                                                                                                                                                                                                                                                                                                                                                                                                                                                                                                                                                                                                                                                                                                                                                                                                                                                                                                                                                                                                                                                                                                                                                                                                                 |                                                                                                        | ACAD REFERENCE NO. 333 ENG MASTER |             |           |        |
|--|--------------------------------------------------------------------------------------------------------------------------------------------------------------------------------------------------------------------------------------------------------------------------------------------------------------------------------------------------------------------------------------------------------------------------------------------------------------------------------------------------------------------------------------------------------------------------------------------------------------------------------------------------------------------------------------------------------------------------------------------------------------------------------------------------------------------------------------------------------------------------------------------------------------------------------------------------------------------------------------------------------------------------------------------------------------------------------------------------------------------------------------------------------------------------------------------------------------------------------------------------------------------------------------------------------------------------------------------------------------------------------------------------------------------------------------------------------------------------------------------------------------------------------------------------------------------------------------------------------------------------------------------------------------------------------------------------------------------------------------------------------------------------------------------------------------------------------------------------------------------------------------------------------------------------------------------------------------------------------------------------------------------------------------------------------------------------------------------------------------------------------|--------------------------------------------------------------------------------------------------------|-----------------------------------|-------------|-----------|--------|
|  |                                                                                                                                                                                                                                                                                                                                                                                                                                                                                                                                                                                                                                                                                                                                                                                                                                                                                                                                                                                                                                                                                                                                                                                                                                                                                                                                                                                                                                                                                                                                                                                                                                                                                                                                                                                                                                                                                                                                                                                                                                                                                                                                | DRAWN:                                                                                                 | J.LEE                             | DATE: O     | CT. 14/09 |        |
|  | Mounting Options                                                                                                                                                                                                                                                                                                                                                                                                                                                                                                                                                                                                                                                                                                                                                                                                                                                                                                                                                                                                                                                                                                                                                                                                                                                                                                                                                                                                                                                                                                                                                                                                                                                                                                                                                                                                                                                                                                                                                                                                                                                                                                               |                                                                                                        | CHECKED                           | ):          | DATE:     |        |
|  | TO THE SE DIVINITION OF THE SECULIARITY OF THE SECU |                                                                                                        | SCALE:                            | NTS         | SHEET :   | 3 OF 4 |
|  | TORONTO, ONTARIO                                                                                                                                                                                                                                                                                                                                                                                                                                                                                                                                                                                                                                                                                                                                                                                                                                                                                                                                                                                                                                                                                                                                                                                                                                                                                                                                                                                                                                                                                                                                                                                                                                                                                                                                                                                                                                                                                                                                                                                                                                                                                                               | ARE THE PROPERTY OF EDAC INC.,AND<br>SHALL NOT BE REPRODUCED,OR COPIED<br>OR USED AS THE BASIS FOR THE | DRAWING                           | NUMBER      |           | ISSUE  |
|  | YOUR CONNECTION TO QUALITY & SERVICE                                                                                                                                                                                                                                                                                                                                                                                                                                                                                                                                                                                                                                                                                                                                                                                                                                                                                                                                                                                                                                                                                                                                                                                                                                                                                                                                                                                                                                                                                                                                                                                                                                                                                                                                                                                                                                                                                                                                                                                                                                                                                           | MANUFACTURE OR SALE OF APPARATUS                                                                       | 3                                 | 33 Assembly |           | 1      |