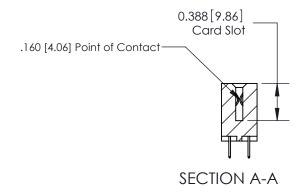

## **Features**

- .156 (3.96) Contact Spacing x .200 (5.08) Row Spacing
- Accepts .062 (1.57) Nominal Thickness P.C. Board
- High Profile Insulator Body .600 (15.24)
- Contact Termination Options include P.C. Tail, Wire Hole, Wire Wrap, 90 Degree, & Extender Board Bends
- Single or Dual Row Configurations
- Variety of Mounting Options, Flush or Offset Lugs
- Accepts Between Contact and In-Contact Polarizing Keys