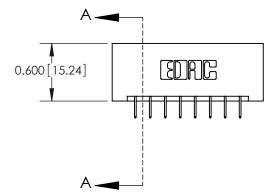

## **Features**

- .156 (3.96) Contact Spacing x .200 (5.08) Row Spacing
- Accepts .062 (1.57) Nominal Thickness P.C. Board
- High Profile Insulator Body .600 (15.24)
- Contact Termination Options include P.C. Tail, Wire Hole, Wire Wrap, 90 Degree, & Extender Board Bends
- Single or Dual Row Configurations
- Variety of Mounting Options, Flush or Offset Lugs
- Accepts Between Contact and In-Contact Polarizing Keys