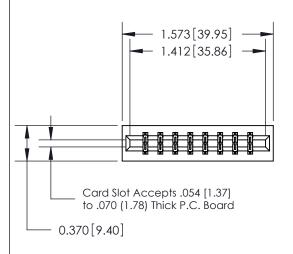

#### **Contact Detail**

524-P.C. Tail .018 Sq.(0.46 Sq.) - Tail LG=.175(4.45) .156 [3.96] Contact Spacing x .200 [5.08] Row Spacing

## **See Accompanying Page for:**

- **Bend Detail**
- **Mounting Options**
- **Features and Specifications**

1

| 333 Series Card Edge Conne  | ctor |
|-----------------------------|------|
| Part Number: 333-016-524-20 | 1    |