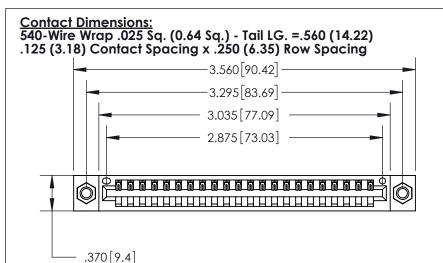

INSULATOR MATERIAL: THERMOPLASTIC POLYESTER, UL 94V-0 CONTACT MATERIAL; COPPER, NICKEL, TIN ALLOY CA-725

CONTACT PLATING: GOLD ON THE MATING AREA, TIN-LEAD ON THE CONTACT TAILS, NICKEL UNDERPLATE

846/896 SERIES HIGH TEMP CARD EDGE CONNECTOR PART NUMBER: 896-022-540-107

ORIGINAL

1

.060 [1.52] .125(3.18) to .210(5.33) **Outside Tails** .125(3.18) to .210(5.33) **Outside Tails** 

**Contact Code 560** 

INSULATOR MATERIAL: THERMOPLASTIC POLYESTER, UL 94V-0 CONTACT MATERIAL; COPPER, NICKEL, TIN ALLOY CA-725 CONTACT PLATING: GOLD ON THE MATING AREA, TIN-LEAD ON THE CONTACT TAILS, NICKEL UNDERPLATE