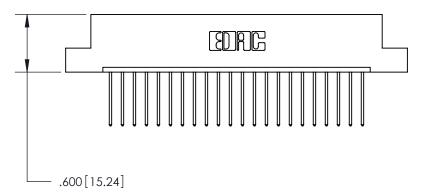

INSULATOR MATERIAL: THERMOPLASTIC POLYESTER, UL 94V-0 CONTACT MATERIAL; COPPER, NICKEL, TIN ALLOY CA-725

CONTACT PLATING: GOLD ON THE MATING AREA, TIN-LEAD ON THE CONTACT TAILS, NICKEL UNDERPLATE

846/896 SERIES HIGH TEMP CARD EDGE CONNECTOR PART NUMBER: 896-022-540-107

ORIGINAL

1

.060 [1.52] .125(3.18) to .210(5.33) **Outside Tails** .125(3.18) to .210(5.33) **Outside Tails** 

**Contact Code 560** 

INSULATOR MATERIAL: THERMOPLASTIC POLYESTER, UL 94V-0 CONTACT MATERIAL; COPPER, NICKEL, TIN ALLOY CA-725 CONTACT PLATING: GOLD ON THE MATING AREA, TIN-LEAD ON THE CONTACT TAILS, NICKEL UNDERPLATE