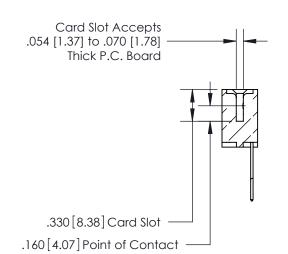

## 846/896 SERIES HIGH TEMP CARD EDGE CONNECTOR CONTACT CODE 555,556,558,559,560 DIMENSIONS

.150 [3.81]

YOUR CONNECTION TO QUALITY & SERVICE

**Contact Code 559** 

**EDAC INC** TORONTO, ONTARIO CANADA

THESE DRAWINGS AND SPECIFICATIONS ARE THE PROPERTY OF EDAC INC.,AND SHALL NOT BE REPRODUCED, OR COPIED OR USED AS THE BASIS FOR THE MANUFACTURE OR SALE OF APPARATUS WITHOUT WRITTEN PERMISSION.