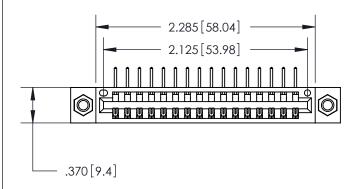

<u>Contact Dimensions:</u>
558-90 Degree Bend (Code 541 Contacts)
See Sheet 2 for Contact Code 555, 556, 558, 559, 560 Dimensions

THIS IS A C.A.D. GENERATED DRAWING DO NOT MAKE MANUAL REVISIONS TO MASTER.

ISSUE NUMBER ORIGINAL 1

INSULATOR MATERIAL: THERMOPLASTIC POLYESTER, UL 94V-0 CONTACT MATERIAL; COPPER, NICKEL, TIN ALLOY CA-725 CONTACT PLATING: GOLD ON THE MATING AREA, TIN-LEAD

ON THE CONTACT TAILS, NICKEL UNDERPLATE

846/896 SERIES HIGH TEMP CARD EDGE CONNECTOR PART NUMBER: 896-016-558-607

YOUR CONNECTION TO QUALITY & SERVICE

**EDAC INC** TORONTO, ONTARIO CANADA

THESE DRAWINGS AND SPECIFICATIONS ARE THE PROPERTY OF EDAC INC.,AND SHALL NOT BE REPRODUCED, OR COPIED OR USED AS THE BASIS FOR THE MANUFACTURE OR SALE OF APPARATUS WITHOUT WRITTEN PERMISSION.

| ACAD REFERENCE N | O. 846-ENG-MASTER |
|------------------|-------------------|
| DRAWN: J.LEE     | DATE: APR. 22/09  |
| CHECKED:         | DATE:             |
| SCALE: 1:1       | SHEET 1 OF 2      |
| DRAWING NUMBER   | ISSUE             |
| 846-ENG-MAS      | STER 1            |