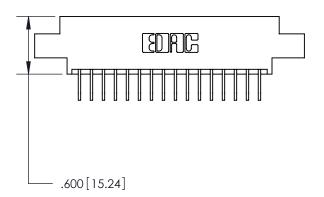

**Contact Code 558** 

## 846/896 SERIES HIGH TEMP CARD EDGE CONNECTOR CONTACT CODE 555,556,558,559,560 DIMENSIONS

.150 [3.81]

YOUR CONNECTION TO QUALITY & SERVICE

**Contact Code 559** 

**EDAC INC** TORONTO, ONTARIO CANADA

THESE DRAWINGS AND SPECIFICATIONS ARE THE PROPERTY OF EDAC INC.,AND SHALL NOT BE REPRODUCED, OR COPIED OR USED AS THE BASIS FOR THE MANUFACTURE OR SALE OF APPARATUS WITHOUT WRITTEN PERMISSION.

| ACAD REFERENCE NO. | 846-ENG-MASTER   |
|--------------------|------------------|
| DRAWN: J.LEE       | DATE: APR. 22/09 |
| CHECKED:           | DATE:            |
| SCALE: 1:1         | SHEET 2 OF 2     |
| DRAWING NUMBER     | ISSUE            |
| 846-ENG-MASTER     | 1                |