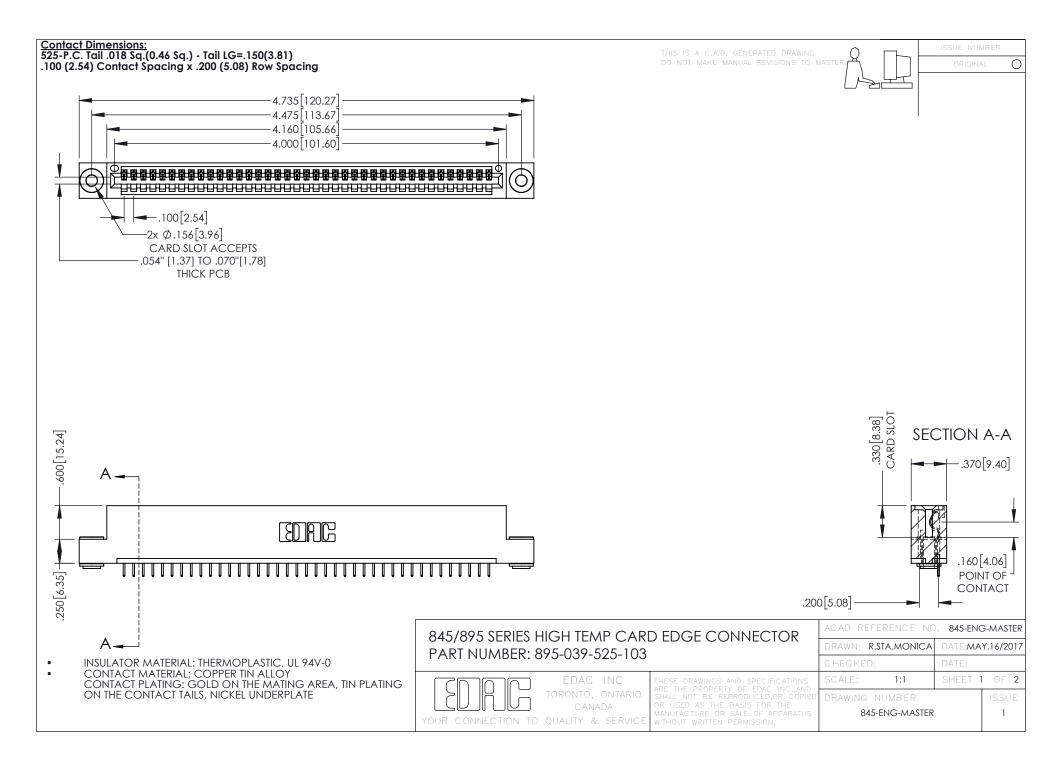

- INSULATOR MATERIAL: THERMOPLASTIC POLYESTER, UL 94V-0 DAP MATERIAL AVAILABLE UPON REQUEST
- CONTACT MATERIAL; COPPER ALLOY

**Contact Code 558** 

CONTACT PLATING: GOLD ON THE MATING AREA, TIN PLATING ON THE CONTACT TAILS, NICKEL UNDERPLATE

## 845/895 SERIES HIGH TEMP CARD EDGE CONNECTOR CONTACT CODE 555,556,558,559,560 DIMENSIONS

YOUR CONNECTION TO QUALITY & SERVICE

Contact Code 559

|   | ACAD REFERENCE NO   | . 845-ENG-MASTER |
|---|---------------------|------------------|
|   | DRAWN: R.STA.MONICA | DATE:MAY.16/2017 |
|   | CHECKED:            | DATE:            |
|   | SCALE: 1:1          | SHEET 2 OF 2     |
| D | DRAWING NUMBER      | ISSUE            |

Contact Code 560

845-ENG-MASTER