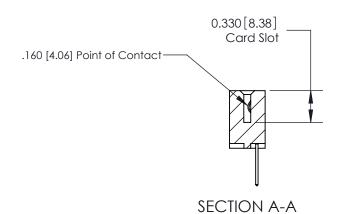

**Mounting Option** 

01-No Mounting Lugs

**Contact Detail** 

523-P.C. Tail .025 Sq.(0.64 Sq.) - Tail LG=.390(9.91)

.156 [3.96] Contact Spacing x .200 [5.08] Row Spacing

THIS IS A C.A.D. GENERATED DRAWING DO NOT MAKE MANUAL REVISIONS TO MASTER.