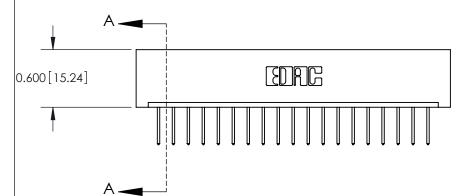

**Mounting Option** 

01-No Mounting Lugs

**Contact Detail** 

523-P.C. Tail .025 Sq.(0.64 Sq.) - Tail LG=.390(9.91)

.156 [3.96] Contact Spacing x .200 [5.08] Row Spacing

THIS IS A C.A.D. GENERATED DRAWING DO NOT MAKE MANUAL REVISIONS TO MASTER.

ORIGINAL

**See Accompanying Pages for:** 

**Contact Bend Details** 

837/887 Series High Temp Card Edge Connector Part Number: 887-019-523-101

YOUR CONNECTION TO QUALITY & SERVICE

**EDAC INC** TORONTO, ONTARIO CANADA