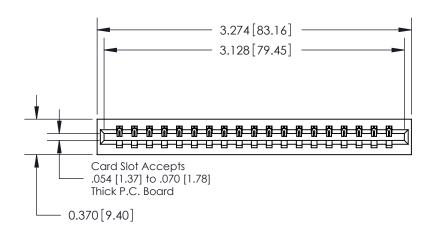

**Mounting Option** 

01-No Mounting Lugs

**Contact Detail** 

523-P.C. Tail .025 Sq.(0.64 Sq.) - Tail LG=.390(9.91)

.156 [3.96] Contact Spacing x .200 [5.08] Row Spacing

THIS IS A C.A.D. GENERATED DRAWING DO NOT MAKE MANUAL REVISIONS TO MASTER.