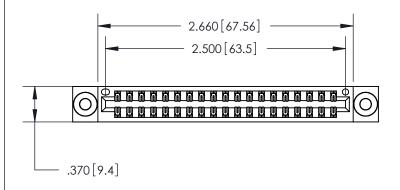

Contact Dimensions: 522-P.C. Tail .025 Sq. (0.64 Sq.) - Tail LG. =.440 (11.18) .125 (3.18) Contact Spacing x .250 (6.35) Row Spacing

THIS IS A C.A.D. GENERATED DRAWING DO NOT MAKE MANUAL REVISIONS TO MASTER.

Card Slot Accepts .054 [1.37] to .070 [1.78] Thick P.C. Board

.330 [8.38] Card Slot -.160 [4.07] Point of Contact ISSUE NUMBER ORIGINAL

INSULATOR MATERIAL: THERMOPLASTIC POLYESTER, UL 94V-0 CONTACT MATERIAL; COPPER, NICKEL, TIN ALLOY CA-725

CONTACT PLATING: GOLD ON THE MATING AREA, TIN-LEAD

ON THE CONTACT TAILS, NICKEL UNDERPLATE

846/896 SERIES HIGH TEMP CARD EDGE CONNECTOR PART NUMBER: 846-038-522-803

**EDAC INC** TORONTO, ONTARIO CANADA

THESE DRAWINGS AND SPECIFICATIONS ARE THE PROPERTY OF EDAC INC.,AND SHALL NOT BE REPRODUCED, OR COPIED OR USED AS THE BASIS FOR THE MANUFACTURE OR SALE OF APPARATUS WITHOUT WRITTEN PERMISSION.