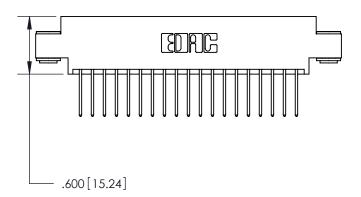

YOUR CONNECTION TO QUALITY & SERVICE

THIS IS A C.A.D. GENERATED DRAWING DO NOT MAKE MANUAL REVISIONS TO MASTER.

ISSUE NUMBER

.165[4.19]

.375 [9.54]

ORIGINAL

1

.060 [1.52] .125(3.18) to .210(5.33) **Outside Tails** .125(3.18) to .210(5.33) **Outside Tails** 