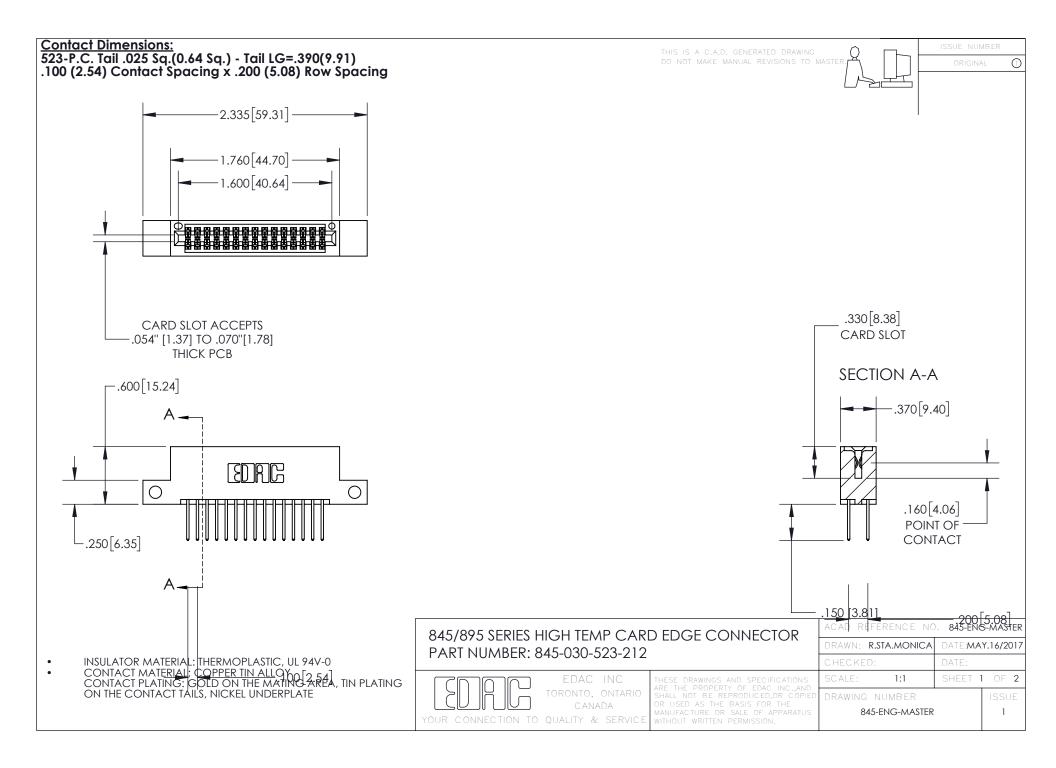

INSULATOR MATERIAL: THERMOPLASTIC POLYESTER, UL 94V-0

DAP MATERIAL AVAILABLE UPON REQUEST

**Contact Code 558** 

CONTACT MATERIAL; COPPER ALLOY CONTACT PLATING: GOLD ON THE MATING AREA, TIN PLATING ON THE CONTACT TAILS, NICKEL UNDERPLATE