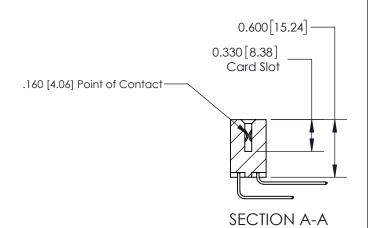

## **Contact Detail**

559-90 Degree Bend (Code 541 Contacts)

.156 [3.96] Contact Spacing x .200 [5.08] Row Spacing

THIS IS A C.A.D. GENERATED DRAWING DO NOT MAKE MANUAL REVISIONS TO MASTER.

ISSUE NUMBER

ORIGINAL

**See Accompanying Page for:** 

**Contact Bend Details** 

ISSUE NUMBER

ORIGINAL

1

| 837/887 Series High Temp Card Edge Connector<br>Contact Bend Detail |                                                                                                                                    | ACAD REFERENCE NO. | 837 ENG MASTER   |               |
|---------------------------------------------------------------------|------------------------------------------------------------------------------------------------------------------------------------|--------------------|------------------|---------------|
|                                                                     |                                                                                                                                    | DRAWN: J.LEE       | DATE: OCT. 06/09 |               |
|                                                                     |                                                                                                                                    | CHECKED:           | DATE:            |               |
| EDAC INC                                                            | THESE DRAWINGS AND SPECIFICATIONS ARE THE PROPERTY OF EDAC INC.,AND SHALL NOT BE REPRODUCED,OR COPIED OR USED AS THE BASIS FOR THE | SCALE: NTS         | SHEET            | 2 <b>OF</b> 2 |
| TORONTO, ONTARIO CANADA                                             |                                                                                                                                    | DRAWING NUMBER     | •                | ISSUE         |
| YOUR CONNECTION TO QUALITY & SERVICE                                | MANUFACTURE OR SALE OF APPARATUS WITHOUT WRITTEN PERMISSION.                                                                       | 837 Assembly       |                  | 1             |