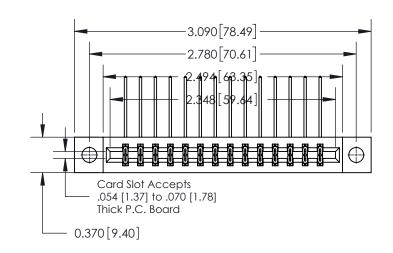

837/887 Series High Temp Card Edge Connector Part Number: 837-028-559-204

YOUR CONNECTION TO QUALITY & SERVICE

**EDAC INC** TORONTO, ONTARIO CANADA

THESE DRAWINGS AND SPECIFICATIONS ARE THE PROPERTY OF EDAC INC.,AND SHALL NOT BE REPRODUCED, OR COPIED OR USED AS THE BASIS FOR THE MANUFACTURE OR SALE OF APPARATUS WITHOUT WRITTEN PERMISSION.

**Mounting Option** 

04-.156 (3.96) Dia. Mounting Holes