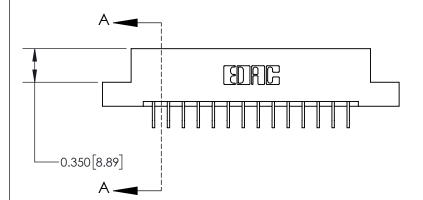

**Mounting Option** 

04-.156 (3.96) Dia. Mounting Holes

## **Contact Detail**

559-90 Degree Bend (Code 541 Contacts)

.156 [3.96] Contact Spacing x .200 [5.08] Row Spacing





THIS IS A C.A.D. GENERATED DRAWING DO NOT MAKE MANUAL REVISIONS TO MASTER.



ISSUE NUMBER

ORIGINAL



837/887 Series High Temp Card Edge Connector Part Number: 837-028-559-204

YOUR CONNECTION TO QUALITY & SERVICE

**EDAC INC** TORONTO, ONTARIO CANADA

THESE DRAWINGS AND SPECIFICATIONS ARE THE PROPERTY OF EDAC INC.,AND SHALL NOT BE REPRODUCED, OR COPIED OR USED AS THE BASIS FOR THE MANUFACTURE OR SALE OF APPARATUS WITHOUT WRITTEN PERMISSION.

| ACAD REFERENCE NO. | 837 ENG MASTER   |  |  |
|--------------------|------------------|--|--|
| DRAWN: J.LEE       | DATE: OCT. 06/09 |  |  |
| CHECKED:           | DATE:            |  |  |
| SCALE: NTS         | SHEET 1 OF 2     |  |  |
| DRAWING NUMBER     | ISSUE            |  |  |
| 837 Assembly       | 1                |  |  |

**See Accomp