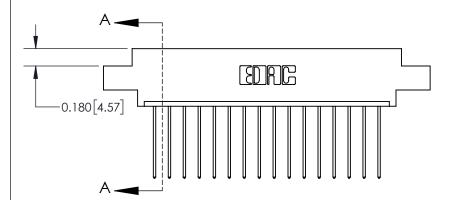

## **Contact Detail**

541-Wire Wrap .025 Sq.(0.64 Sq.) - Tail LG=.750(19.05) .156 [3.96] Contact Spacing x .200 [5.08] Row Spacing

THIS IS A C.A.D. GENERATED DRAWING DO NOT MAKE MANUAL REVISIONS TO MASTER.

ISSUE NUMBER ORIGINAL

**See Accompanying Page for:** 

**Contact Bend Details** 

837/887 Series High Temp Card Edge Connector Part Number: 837-016-541-608

YOUR CONNECTION TO QUALITY & SERVICE

**EDAC INC** TORONTO, ONTARIO CANADA