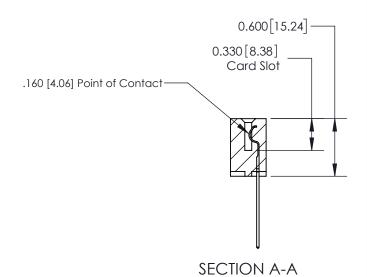

ISSUE NUMBER

ORIGINAL

1

| 837/887 Series High Temp Card Edge Connector<br>Contact Bend Detail |                                                                                                                                                                                                 | ACAD REFERENCE NO. | 837 ENG MASTER   |               |
|---------------------------------------------------------------------|-------------------------------------------------------------------------------------------------------------------------------------------------------------------------------------------------|--------------------|------------------|---------------|
|                                                                     |                                                                                                                                                                                                 | DRAWN: J.LEE       | DATE: OCT. 06/09 |               |
|                                                                     |                                                                                                                                                                                                 | CHECKED:           | DATE:            |               |
| EDAC INC                                                            | THESE DRAWINGS AND SPECIFICATIONS ARE THE PROPERTY OF EDAC INC.,AND SHALL NOT BE REPRODUCED,OR COPIED OR USED AS THE BASIS FOR THE MANUFACTURE OR SALE OF APPARATUS WITHOUT WRITTEN PERMISSION. | SCALE: NTS         | SHEET            | 2 <b>OF</b> 2 |
| TORONTO, ONTARIO CANADA                                             |                                                                                                                                                                                                 | DRAWING NUMBER     | •                | ISSUE         |
| YOUR CONNECTION TO QUALITY & SERVICE                                |                                                                                                                                                                                                 | 837 Assembly       |                  | 1             |