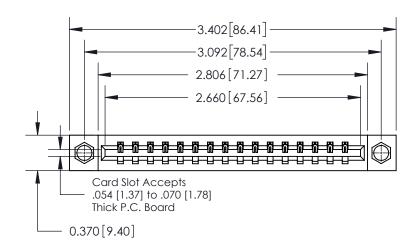

**Mounting Option** 

08-#4-40 Unified Threaded Inserts

## **Contact Detail**

541-Wire Wrap .025 Sq.(0.64 Sq.) - Tail LG=.750(19.05) .156 [3.96] Contact Spacing x .200 [5.08] Row Spacing

THIS IS A C.A.D. GENERATED DRAWING DO NOT MAKE MANUAL REVISIONS TO MASTER.

ISSUE NUMBER ORIGINAL

**See Accompanying Page for:** 

**Contact Bend Details** 

837/887 Series High Temp Card Edge Connector Part Number: 837-016-541-608

YOUR CONNECTION TO QUALITY & SERVICE

**EDAC INC** TORONTO, ONTARIO CANADA