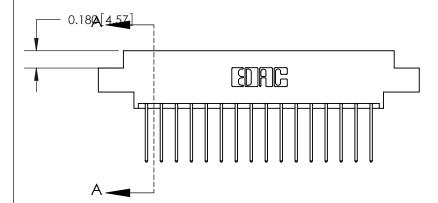

ISSUE NUMBER

ORIGINAL

ORIGINAL (1)

ORIGINAL

| 833 Series High Temp Card Edge Connector<br>Contact Bend Detail |                                                                                                                                                                                                  | ACAD REFERENCE NO. | 833 ENG MASTER  |               |
|-----------------------------------------------------------------|--------------------------------------------------------------------------------------------------------------------------------------------------------------------------------------------------|--------------------|-----------------|---------------|
|                                                                 |                                                                                                                                                                                                  | DRAWN: J.LEE       | DATE:OCT. 14/09 |               |
|                                                                 |                                                                                                                                                                                                  | CHECKED: DATE:     |                 |               |
| TORONTO, ONTARIO (                                              | THESE DRAWINGS AND SPECIFICATIONS ARE THE PROPERTY OF EDAC INC.,AND SHALL NOT BE REPRODUCED, OR COPIED OR USED AS THE BASIS FOR THE MANUFACTURE OR SALE OF APPARATUS WITHOUT WRITTEN PERMISSION. | SCALE: NTS         | SHEET 2         | 2 <b>OF</b> 3 |
|                                                                 |                                                                                                                                                                                                  | DRAWING NUMBER     |                 | ISSUE         |
|                                                                 |                                                                                                                                                                                                  | 833 Assembly       |                 | 1             |