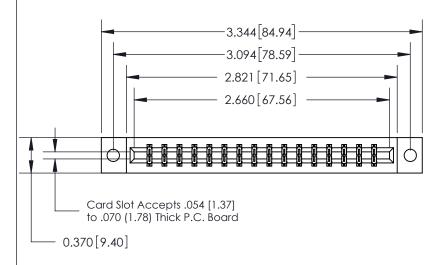

## **See Accompanying Page for:**

- **Bend Detail**
- **Mounting Options**

833 Series High Temp Card Edge Connector Part Number: 833-032-540-802

**EDAC INC** TORONTO, ONTARIO CANADA

THESE DRAWINGS AND SPECIFICATIONS ARE THE PROPERTY OF EDAC INC.,AND SHALL NOT BE REPRODUCED, OR COPIED OR USED AS THE BASIS FOR THE MANUFACTURE OR SALE OF APPARATUS WITHOUT WRITTEN PERMISSION.

THIS IS A C.A.D. GENERATED DRAWING

DO NOT MAKE MANUAL REVISIONS TO MASTER.

| ACAD REFERENCE NO. | 833 ENG MASTER   |  |  |
|--------------------|------------------|--|--|
| DRAWN: J.LEE       | DATE: OCT. 14/09 |  |  |
| CHECKED:           | DATE:            |  |  |
| SCALE: NTS         | SHEET 1 OF 3     |  |  |
| DRAWING NUMBER     | ISSUE            |  |  |
| 833 Assembly       | 1                |  |  |