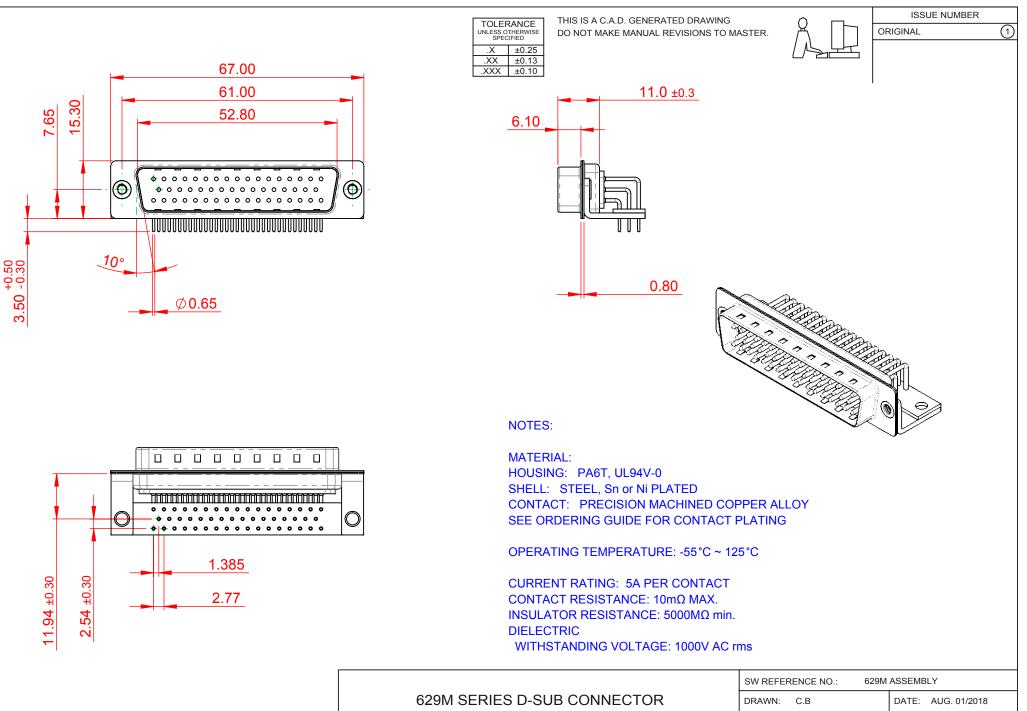

COMPLIANT

THIS SERIES FULLY CONFORMS TO THE EUROPEAN UNION DIRECTIVES 2011/65/EU FOR RoHS COMPLIANCY.

EDAC INC TORONTO, ONTARIO CANADA

THESE DRAWINGS AND SPECIFICATIONS ARE THE PROPERTY OF EDAC INC. AND SHALL NOT BE REPRODUCED, OR COPIED OR USED AS THE BASIS FOR THE MANUFACTURE OR SALE OF APPARATUS WITHOUT WRITTEN PERMISSION.

| SW REFERENCE NO.: 629M ASSEMBLY       |                    |
|---------------------------------------|--------------------|
| DRAWN: C.B                            | DATE: AUG. 01/2018 |
| CHECKED:                              | DATE:              |
| SCALE: 1:1                            | SHEET 1 OF 1       |
| DRAWING NUMBER: 629-M50-340-GT4 ISSUE |                    |
| PART NUMBER: 629-M50-340-GT4 1        |                    |