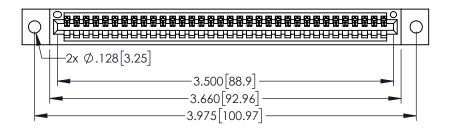

<u>Contact Dimensions:</u>
525-P.C. Tail .018 Sq.(0.46 Sq.) - Tail LG=.150(3.81)
.100 (2.54) Contact Spacing x .200 (5.08) Row Spacing

1

..330[8.38] CARD SLOT .160[4.06] POINT OF CONTACT **SECTION A-A** 

INSULATOR MATERIAL: THERMOPLASTIC PBT BLACK, UL 94V-0

CONTACT MATERIAL; COPPER TIN ALLOY CONTACT PLATING: GOLD ON THE MATING AREA, TIN PLATING ON THE CONTACT TAILS, NICKEL UNDERPLATE

| 345/395 SERIES CARD EDGE CONNECTOR |
|------------------------------------|
| PART NUMBER: 395-034-525-602       |