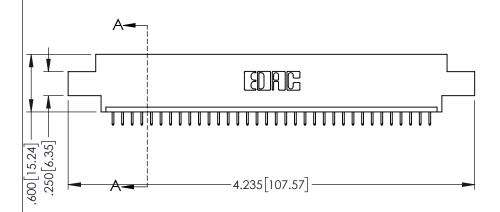

INSULATOR MATERIAL: THERMOPLASTIC PBT BLACK, UL 94V-0

CONTACT MATERIAL; COPPER TIN ALLOY CONTACT PLATING: GOLD ON THE MATING AREA, TIN PLATING ON THE CONTACT TAILS, NICKEL UNDERPLATE

| 345/395 SERIES CARD EDGE CONNECTOR |
|------------------------------------|
| PART NUMBER: 395-034-525-602       |