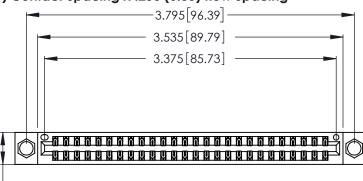

Card Slot Accepts .054 [1.37] to .070 [1.78] Thick P.C. Board

.330 [8.38] Card Slot

ISSUE NUMBER ORIGINAL 1

.160 [4.07] Point of Contact 346/396 SERIES CARD EDGE CONNECTOR PART NUMBER: 346-052-522-804

YOUR CONNECTION TO QUALITY & SERVICE