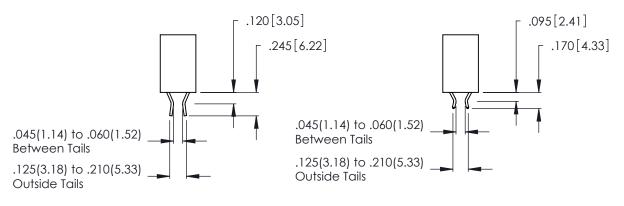

THIS IS A C.A.D. GENERATED DRAWING DO NOT MAKE MANUAL REVISIONS TO MASTER.

ISSUE NUMBER

ORIGINAL

1

**Contact Code 555** 

Contact Code 556

**Contact Code 558** 

**Contact Code 559** 

**Contact Code 560** 

INSULATOR MATERIAL: THERMOPLASTIC POLYESTER, UL 94V-0 CONTACT MATERIAL; COPPER, NICKEL, TIN ALLOY CA-725 CONTACT PLATING: GOLD ON THE MATING AREA, TIN-LEAD

ON THE CONTACT TAILS, NICKEL UNDERPLATE

346/396 SERIES CARD EDGE CONNECTOR CONTACT CODE 555,556,558,559,560 DIMENSIONS

YOUR CONNECTION TO QUALITY & SERVICE

**EDAC INC** TORONTO, ONTARIO CANADA

THESE DRAWINGS AND SPECIFICATIONS ARE THE PROPERTY OF EDAC INC.,AND SHALL NOT BE REPRODUCED, OR COPIED OR USED AS THE BASIS FOR THE MANUFACTURE OR SALE OF APPARATUS WITHOUT WRITTEN PERMISSION.

|  | ACAD REFERENCE NO. | 346-ENG-MASTER   |
|--|--------------------|------------------|
|  | DRAWN: J.LEE       | DATE: APR. 22/09 |
|  | CHECKED:           | DATE:            |
|  | SCALE: 1:1         | SHEET 2 OF 2     |
|  | DRAWING NUMBER     | ISSUE            |
|  | 346-ENG-MASTER     | 1                |