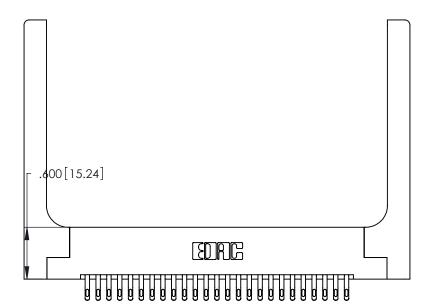

ISSUE NUMBER ORIGINAL 1

Card Slot Accepts .054 [1.37] to .070 [1.78] Thick P.C. Board .330 [8.38] Card Slot .160 [4.07] Point of Contact

INSULATOR MATERIAL: THERMOPLASTIC POLYESTER, UL 94V-0 CONTACT MATERIAL; COPPER, NICKEL, TIN ALLOY CA-725

CONTACT PLATING: GOLD ON THE MATING AREA, TIN-LEAD ON THE CONTACT TAILS, NICKEL UNDERPLATE

| 346/396 SERIES CARD EDGE CONNECTO | Эk |
|-----------------------------------|----|
| PART NUMBER: 346-050-555-258      |    |

YOUR CONNECTION TO QUALITY & SERVICE

**EDAC INC** TORONTO, ONTARIO CANADA

THESE DRAWINGS AND SPECIFICATIONS ARE THE PROPERTY OF EDAC INC.,AND SHALL NOT BE REPRODUCED, OR COPIED OR USED AS THE BASIS FOR THE MANUFACTURE OR SALE OF APPARATUS WITHOUT WRITTEN PERMISSION.

| ACAD REFERENCE NO. | 346-ENG-MASTER                     |
|--------------------|------------------------------------|
| DRAWN: J.LEE       | DATE: APR. 22/09                   |
| CHECKED:           | DATE:                              |
| SCALE: N.T.S       | SHEET 1 OF 2                       |
| DRAWING NUMBER     | ISSUE                              |
| 346-ENG-MASTER     | 1                                  |
|                    | DRAWN: J.LEE CHECKED: SCALE: N.T.S |