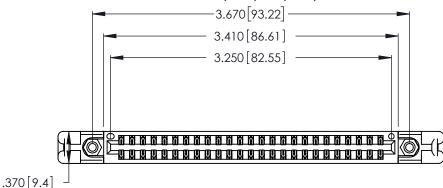

<u>Contact Dimensions:</u>
555-Extender Board Bend (Code 500 Contacts)
See Sheet 2 for Contact Code 555, 556, 558, 559, 560 Dimensions

THIS IS A C.A.D. GENERATED DRAWING DO NOT MAKE MANUAL REVISIONS TO MASTER.

ISSUE NUMBER ORIGINAL 1

Card Slot Accepts .054 [1.37] to .070 [1.78] Thick P.C. Board .330 [8.38] Card Slot .160 [4.07] Point of Contact

INSULATOR MATERIAL: THERMOPLASTIC POLYESTER, UL 94V-0 CONTACT MATERIAL; COPPER, NICKEL, TIN ALLOY CA-725

CONTACT PLATING: GOLD ON THE MATING AREA, TIN-LEAD ON THE CONTACT TAILS, NICKEL UNDERPLATE

| 346/396 SERIES CARD EDGE CONNECTO | Эk |
|-----------------------------------|----|
| PART NUMBER: 346-050-555-258      |    |

YOUR CONNECTION TO QUALITY & SERVICE

**EDAC INC** TORONTO, ONTARIO CANADA

THESE DRAWINGS AND SPECIFICATIONS ARE THE PROPERTY OF EDAC INC.,AND SHALL NOT BE REPRODUCED, OR COPIED OR USED AS THE BASIS FOR THE MANUFACTURE OR SALE OF APPARATUS WITHOUT WRITTEN PERMISSION.

| ACAD REFERENCE NO. | 346-ENG-MASTER                     |
|--------------------|------------------------------------|
| DRAWN: J.LEE       | DATE: APR. 22/09                   |
| CHECKED:           | DATE:                              |
| SCALE: N.T.S       | SHEET 1 OF 2                       |
| DRAWING NUMBER     | ISSUE                              |
| 346-ENG-MASTER     | 1                                  |
|                    | DRAWN: J.LEE CHECKED: SCALE: N.T.S |