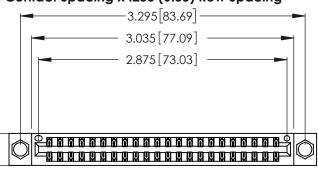

<u>Contact Dimensions:</u>
520-P.C. Tail .030x.018 (0.76x0.46) - Tail LG. = .175 (4.45) .125 (3.18) Contact Spacing x .250 (6.35) Row Spacing

.370 [9.4]

Card Slot Accepts .054 [1.37] to .070 [1.78] Thick P.C. Board .330 [8.38] Card Slot

.160 [4.07] Point of Contact

INSULATOR MATERIAL: THERMOPLASTIC POLYESTER, UL 94V-0 CONTACT MATERIAL; COPPER, NICKEL, TIN ALLOY CA-725

CONTACT PLATING: GOLD ON THE MATING AREA, TIN-LEAD ON THE CONTACT TAILS, NICKEL UNDERPLATE

346/396 SERIES CARD EDGE CONNECTOR PART NUMBER: 346-044-520-804

YOUR CONNECTION TO QUALITY & SERVICE

**EDAC INC** TORONTO, ONTARIO CANADA

THESE DRAWINGS AND SPECIFICATIONS ARE THE PROPERTY OF EDAC INC.,AND SHALL NOT BE REPRODUCED, OR COPIED OR USED AS THE BASIS FOR THE MANUFACTURE OR SALE OF APPARATUS WITHOUT WRITTEN PERMISSION.