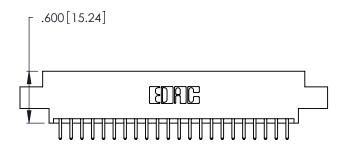

<u>Contact Dimensions:</u>
520-P.C. Tail .030x.018 (0.76x0.46) - Tail LG. = .175 (4.45) .125 (3.18) Contact Spacing x .250 (6.35) Row Spacing

.370 [9.4]

Card Slot Accepts .054 [1.37] to .070 [1.78] Thick P.C. Board .330 [8.38] Card Slot

.160 [4.07] Point of Contact

INSULATOR MATERIAL: THERMOPLASTIC POLYESTER, UL 94V-0 CONTACT MATERIAL; COPPER, NICKEL, TIN ALLOY CA-725

CONTACT PLATING: GOLD ON THE MATING AREA, TIN-LEAD ON THE CONTACT TAILS, NICKEL UNDERPLATE

346/396 SERIES CARD EDGE CONNECTOR PART NUMBER: 346-044-520-804

YOUR CONNECTION TO QUALITY & SERVICE

**EDAC INC** TORONTO, ONTARIO CANADA

THESE DRAWINGS AND SPECIFICATIONS ARE THE PROPERTY OF EDAC INC.,AND SHALL NOT BE REPRODUCED, OR COPIED OR USED AS THE BASIS FOR THE MANUFACTURE OR SALE OF APPARATUS WITHOUT WRITTEN PERMISSION.