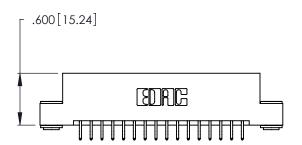

THIS IS A C.A.D. GENERATED DRAWING DO NOT MAKE MANUAL REVISIONS TO MASTER.

| 346/396 SERIES CARD EDGE CONNECTOR |
|------------------------------------|
| PART NUMBER: 346-032-556-203       |

**EDAC INC** TORONTO, ONTARIO CANADA

THESE DRAWINGS AND SPECIFICATIONS ARE THE PROPERTY OF EDAC INC., AND SHALL NOT BE REPRODUCED, OR COPIED OR USED AS THE BASIS FOR THE MANUFACTURE OR SALE OF APPARATUS WITHOUT WRITTEN PERMISSION.

| ACAD REFERENCE NO. |        | 346-ENG-MASTER |           |
|--------------------|--------|----------------|-----------|
| DRAWN:             | J.LEE  | DATE: A        | PR. 22/09 |
| CHECKED:           |        | DATE:          |           |
| SCALE:             | N.T.S  | SHEET          | OF 2      |
| DRAWING N          | IUMBER |                | ISSUE     |
| 346-FNG-MASTER     |        |                | 1         |