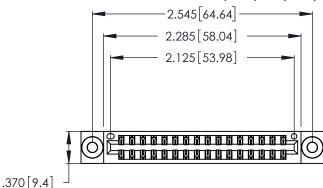

THIS IS A C.A.D. GENERATED DRAWING DO NOT MAKE MANUAL REVISIONS TO MASTER.

| 346/396 SERIES CARD EDGE CONNECTOR |
|------------------------------------|
| PART NUMBER: 346-032-556-203       |

**EDAC INC** TORONTO, ONTARIO CANADA

THESE DRAWINGS AND SPECIFICATIONS ARE THE PROPERTY OF EDAC INC., AND SHALL NOT BE REPRODUCED, OR COPIED OR USED AS THE BASIS FOR THE MANUFACTURE OR SALE OF APPARATUS WITHOUT WRITTEN PERMISSION.

| ACAD REFERENCE NO. |        | 346-ENG-MASTER |           |
|--------------------|--------|----------------|-----------|
| DRAWN:             | J.LEE  | DATE: A        | PR. 22/09 |
| CHECKED:           |        | DATE:          |           |
| SCALE:             | N.T.S  | SHEET          | OF 2      |
| DRAWING N          | IUMBER |                | ISSUE     |
| 346-FNG-MASTER     |        |                | 1         |