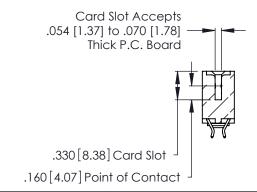

Contact Dimensions:
556-Extender Board Bend (Code 520 Contacts)
See Sheet 2 for Contact Code 555, 556, 558, 559, 560 Dimensions

- INSULATOR MATERIAL: THERMOPLASTIC POLYESTER, UL 94V-0 CONTACT MATERIAL; COPPER, NICKEL, TIN ALLOY CA-725
- CONTACT PLATING: GOLD ON THE MATING AREA, TIN-LEAD ON THE CONTACT TAILS, NICKEL UNDERPLATE

THIS IS A C.A.D. GENERATED DRAWING DO NOT MAKE MANUAL REVISIONS TO MASTER.

ISSUE NUMBER

ORIGINAL

1

**Contact Code 555** 

Contact Code 556

**Contact Code 558** 

**Contact Code 559** 

**Contact Code 560** 

INSULATOR MATERIAL: THERMOPLASTIC POLYESTER, UL 94V-0 CONTACT MATERIAL; COPPER, NICKEL, TIN ALLOY CA-725 CONTACT PLATING: GOLD ON THE MATING AREA, TIN-LEAD

ON THE CONTACT TAILS, NICKEL UNDERPLATE