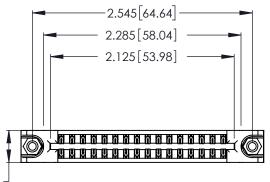

CONTACT PLATING: GOLD ON THE MATING AREA, TIN-LEAD ON THE CONTACT TAILS, NICKEL UNDERPLATE

346/396 SERIES CARD EDGE CONNECTOR PART NUMBER: 346-032-555-878

YOUR CONNECTION TO QUALITY & SERVICE

**EDAC INC** TORONTO, ONTARIO CANADA

346/396 SERIES CARD EDGE CONNECTOR CONTACT CODE 555,556,558,559,560 DIMENSIONS

YOUR CONNECTION TO QUALITY & SERVICE

**EDAC INC** TORONTO, ONTARIO CANADA

THESE DRAWINGS AND SPECIFICATIONS ARE THE PROPERTY OF EDAC INC.,AND SHALL NOT BE REPRODUCED, OR COPIED OR USED AS THE BASIS FOR THE MANUFACTURE OR SALE OF APPARATUS WITHOUT WRITTEN PERMISSION.