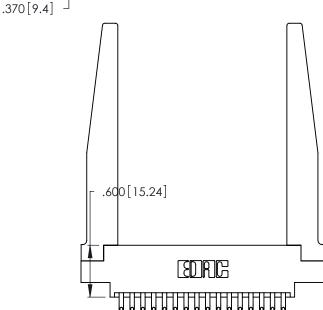

Card Slot Accepts .054 [1.37] to .070 [1.78] Thick P.C. Board .330 [8.38] Card Slot .160 [4.07] Point of Contact

INSULATOR MATERIAL: THERMOPLASTIC POLYESTER, UL 94V-0 CONTACT MATERIAL; COPPER, NICKEL, TIN\_ALLOY CA-725